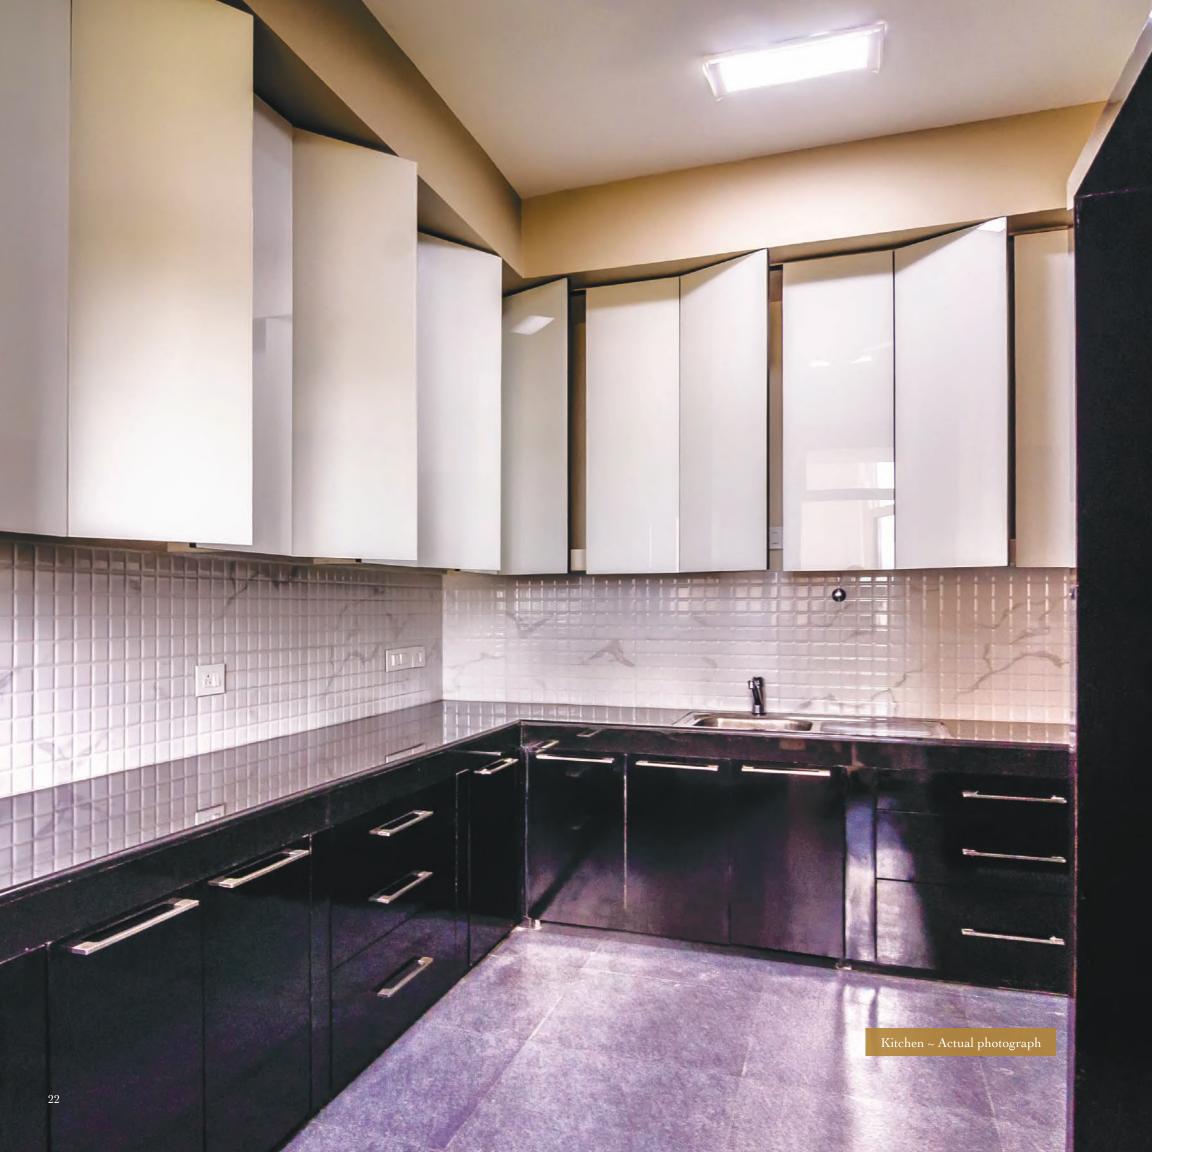

ghened glass inserts matching fittings and will be provided with guard bars.                    | (a) Standard section of anodised/ powder coated aluminium and/ or UPVC casement with clear toughened glass inserts matching fittings and will be provided with guard bars.                   |
| Sky Balcony                                                                                                                | Vitrified floor with green patches.                                                                                                                                                           | Vitrified floor with green patches.                                                                                                                                                          |



| Specifications                 | Aldina                                                                                                                                                                                                                                                                                                                                                                                                                                                                    | Cristana, Oriana, Zarina and Xana