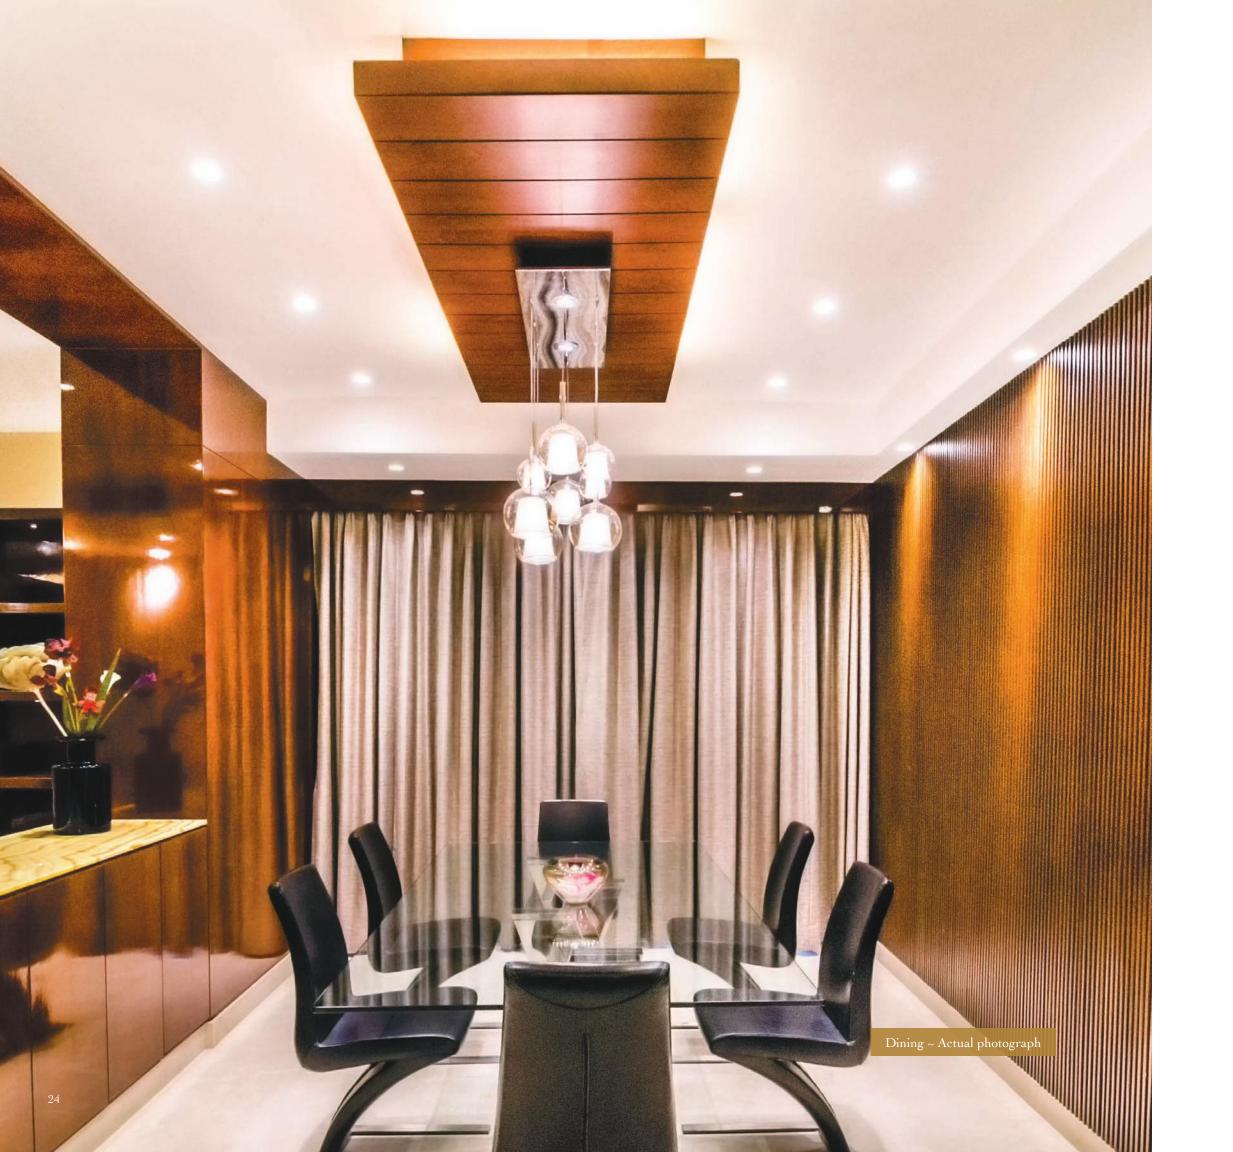

l and open terraces.                                                                                                                                                                                                                                                                                                                              | Water proofing to floors of kitchen, bathrooms, WC, balcony, planter boxes, terraces, landscape deck, ultimate roof, pool and open terraces.                                                                                                                                                                                                                                                                                                                             |



| Specifications                    | Aldina                                                                                                                                                                                                                                                                                                                                                                                                                                                                                                                                                                                                                                                                                                                                                  | Cristana, Oriana, Zarina and X