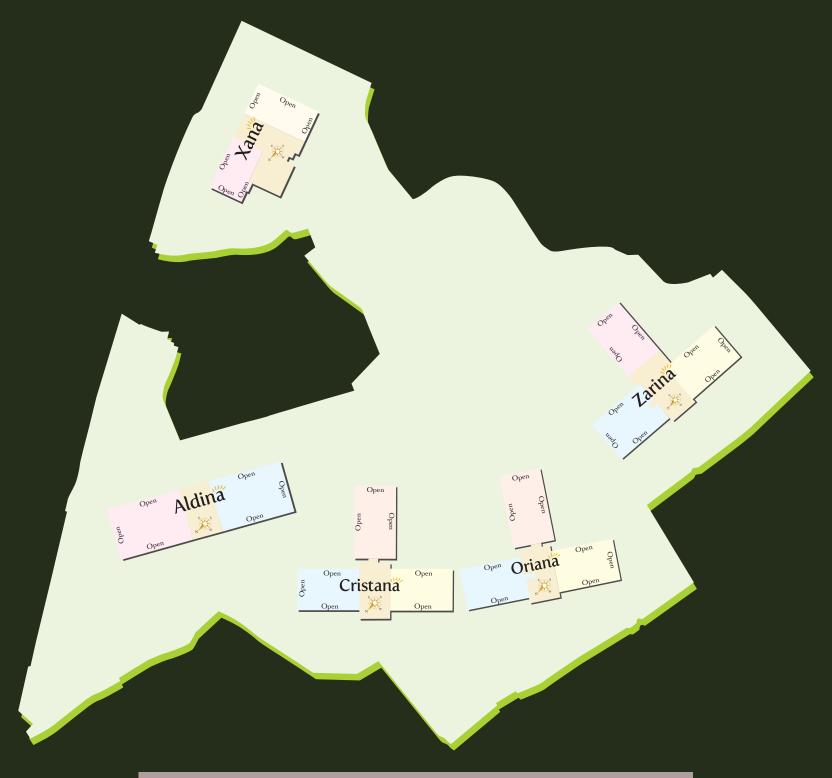

Area measurements are approximate and subject to final survey. Plans are not to scale.

Club Aurelia at Swarnamani is nothing short of an oasis. Spread over three towers, Aldina, Oriana and Xana, it is a retreat from the drudgeries of everyday life.

#### Amenities at Tower Aldina

Yoga Room
Squash Court
Jacuzzi
Lounge and Seating area
Badminton and Volleyball Court
Outdoor Cricket Net
Acupressure Chakra Room
Banquet Hall
Amphitheatre

# Amenities at Tower Oriana

Landscaped Garden Library Kids Play Area Cards and Games Room AV Room

## Amenities at Tower Xana

Community Hall with Kitchen
Auditorium with Greenroom
Office
Kids Play Zone
Guest Room with attached toilet
Gymnasium and Massage Room
Swimming Pool with Kids Pool
Changing Room with Spa
Bowling Alley and Virtual Golf
Air-hockey
TT and Billiards
Cards and Chess Room
Darts and Carrom
Foosball and Pinball