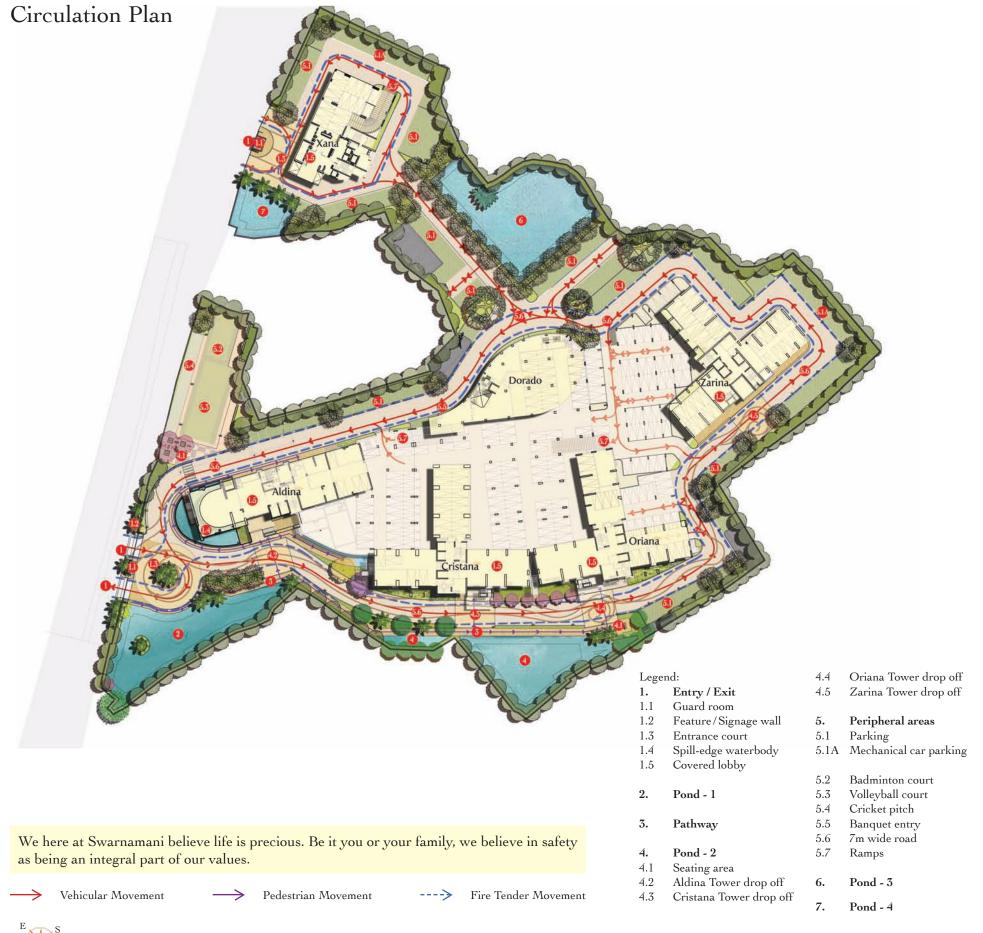

Walkway and waterbody at the entrance

Sprawling over a staggering 6 acres, Swarnamani, is not just an apartment complex. It is luxury personified. A well-cherished treasure that lets you sit back and appreciate the smaller things in life, making moments worth remembering.

Foyer Gardens

As you enter Swarnamani, the feeling of paradise certainly sweeps over. Swarnamani is adorned with carefully chosen trees like Plumeria Alba, Ficus Lyrata, Chorisia Speciosa, Strelitzia,

Plumbago Capensis that cover 65% open spaces.

From landscaped gardens to covered pathways, water features and sitting areas ornamented by Nature, the greenery is not just pleasing to the eye, but transforms the place into an independent biosphere within itself.

Area measurements are approximate and subject to final survey. Plans are not to scale.

Club Aurelia at Swarnamani is nothing short of an oasis. Spread over three towers, Aldina, Oriana and Xana, it is a retreat from the drudgeries of everyday life.

#### Amenities at Tower Aldina

Yoga Room
Squash Court
Jacuzzi
Lounge and Seating area
Badminton and Volleyball Court
Outdoor Cricket Net
Acupressure Chakra Room
Banquet Hall
Amphitheatre

# Amenities at Tower Oriana

Landscaped Garden Library Kids Play Area Cards and Games Room AV Room

## Amenities at Tower Xana

Community Hall with Kitchen
Auditorium with Greenroom
Office
Kids Play Zone
Guest Room with attached toilet
Gymnasium and Massage Room
Swimming Pool with Kids Pool
Changing Room with Spa
Bowling Alley and Virtual Golf
Air-hockey
TT and Billiards
Cards and Chess Room
Darts and Carrom
Foosball and Pinball

Dorado, the banquet

## Dorado

Swarnamani caters to everything that lets you enjoy

cuisine at its finest. Its

## luxurious banquet hall

of 4542.72 sqft, Dorado, spread over one floor,

lets you entertain more than 200 guests at your own leisure.

## The open-air amphitheatre,

located on the terrace of Dorado, is one of the unique features of

Swarnamani. It is here that the stage will be set for

many a moving expression of art and culture.

| Specifications                                                                                                          | Aldina                                                                                                                                                                                                                                                                                             | Cristana, Oriana, Zarina and Xana                                                                                                                                                                                                                                                                  |
|-------------------------------------------------------------------------------------------------------------------------|----------------------------------------------------------------------------------------------------------------------------------------------------------------------------------------------------------------------------------------------------------------------------------------------------|----------------------------------------------------------------------------------------------------------------------------------------------------------------------------------------------------------------------------------------------------------------------------------------------------|
| Foundation                                                                                                              | RC foundation resting on cast-in-situ reinforced concrete bored piles complying with IS-2911.                                                                                                                                                                                                      | RC foundation resting on cast-in-situ reinforced concrete bored piles complying with IS-2911.                                                                                                                                                                                                      |
| Super Structure                                                                                                         | Reinforced concrete framed structure using minimum M30 grade concrete complying with IS-456/ IS 1893/ IS 13920 and Fe 500 steel reinforcement complying with IS-1786. RCC structure designed for the highest seismic consideration against zone III as stipulated by code, ensuring better safety. | Reinforced concrete framed structure using minimum M30 grade concrete complying with IS-456/ IS 1893/ IS 13920 and Fe 500 steel reinforcement complying with IS-1786. RCC structure designed for the highest seismic consideration against zone III as stipulated by code, ensuring better safety. |
| Walls<br>(a) External Walls                                                                                             | Common clay bricks/ Fly ash bricks or reinforced concrete walls.                                                                                                                                                                                                                                   | Common clay bricks/ Fly ash bricks or reinforced concrete walls.                                                                                                                                                                                                                                   |
| (b) Internal Walls                                                                                                      | Common clay bricks/ Fly ash bricks or reinforced concrete walls.                                                                                                                                                                                                                                   | Common clay bricks/ Fly ash bricks/and/or reinforced concrete walls.                                                                                                                                                                                                                               |
| Ultimate Roof                                                                                                           | Reinforced concrete roof with appropriate waterproofing and an under deck insulation system to the top floor flat.                                                                                                                                                                                 | Reinforced concrete roof with appropriate water-<br>proofing and an under deck insulation<br>system to the top floor flat.                                                                                                                                                                         |
| Ceiling (a) Living, Dining, Entrance Foyer, Bedrooms, Study, Servants Quarter, Store and other areas                    | Fitted with false ceiling duly painted with plastic emulsion paint.                                                                                                                                                                                                                                | Cement and sand plaster with neat POP punning.<br>Bedrooms, Study, Servants Quarter, Store and<br>other areas.                                                                                                                                                                                     |
| (b) Kitchen, Bathrooms, WC                                                                                              | Fitted with false ceiling duly painted with plastic emulsion paint.                                                                                                                                                                                                                                | Cement and sand plaster with neat POP punning and gypsum ceiling in places to cover traps and pipes.                                                                                                                                                                                               |
| (c) Lift Lobby                                                                                                          | Standard POP/gypsum board finished with plastic emulsion paint.                                                                                                                                                                                                                                    | Standard POP/ gypsum board with or without drops and finished in enamel paint.                                                                                                                                                                                                                     |
| (d) Car Park Areas                                                                                                      | Cement and sand plaster finished in cement paint.                                                                                                                                                                                                                                                  | Cement and sand plaster finished in cement paint.                                                                                                                                                                                                                                                  |
| (e) Staircases, M & E Services<br>Rooms/ Shaft and Utilities                                                            | Cement and sand plaster with neat POP punning. Staircases will be finished with two coats of plastic emulsion paint.                                                                                                                                                                               | Cement and sand plaster with neat POP punning. Staircases will be finished with two coats of enamel paint.                                                                                                                                                                                         |
| Finishes – Walls<br>Apartment Units<br>(a) Living, Dining, Bedrooms,<br>Study, Entrance Foyer, Store<br>and other areas | Cement and sand plaster with neat POP punning with plastic emulsion paint or textured finish.                                                                                                                                                                                                      | Cement and sand plaster with neat POP punning.                                                                                                                                                                                                                                                     |
| (b) Kitchen, Bathrooms, WC                                                                                              | Kitchen – combination of high quality granite/imported marble.  Bathrooms – blend of imported marble/ vitrified designer tiles up to the false ceiling level.                                                                                                                                      | Kitchen – designer ceramic tiles up to height of two feet above kitchen counter. Bathrooms – designer ceramic tiles on the walls up to door height.                                                                                                                                                |
| (c) Servants Quarter                                                                                                    | Cement and sand plaster with neat POP punning duly painted.                                                                                                                                                                                                                                        | Cement and sand plaster with neat POP punning.                                                                                                                                                                                                                                                     |