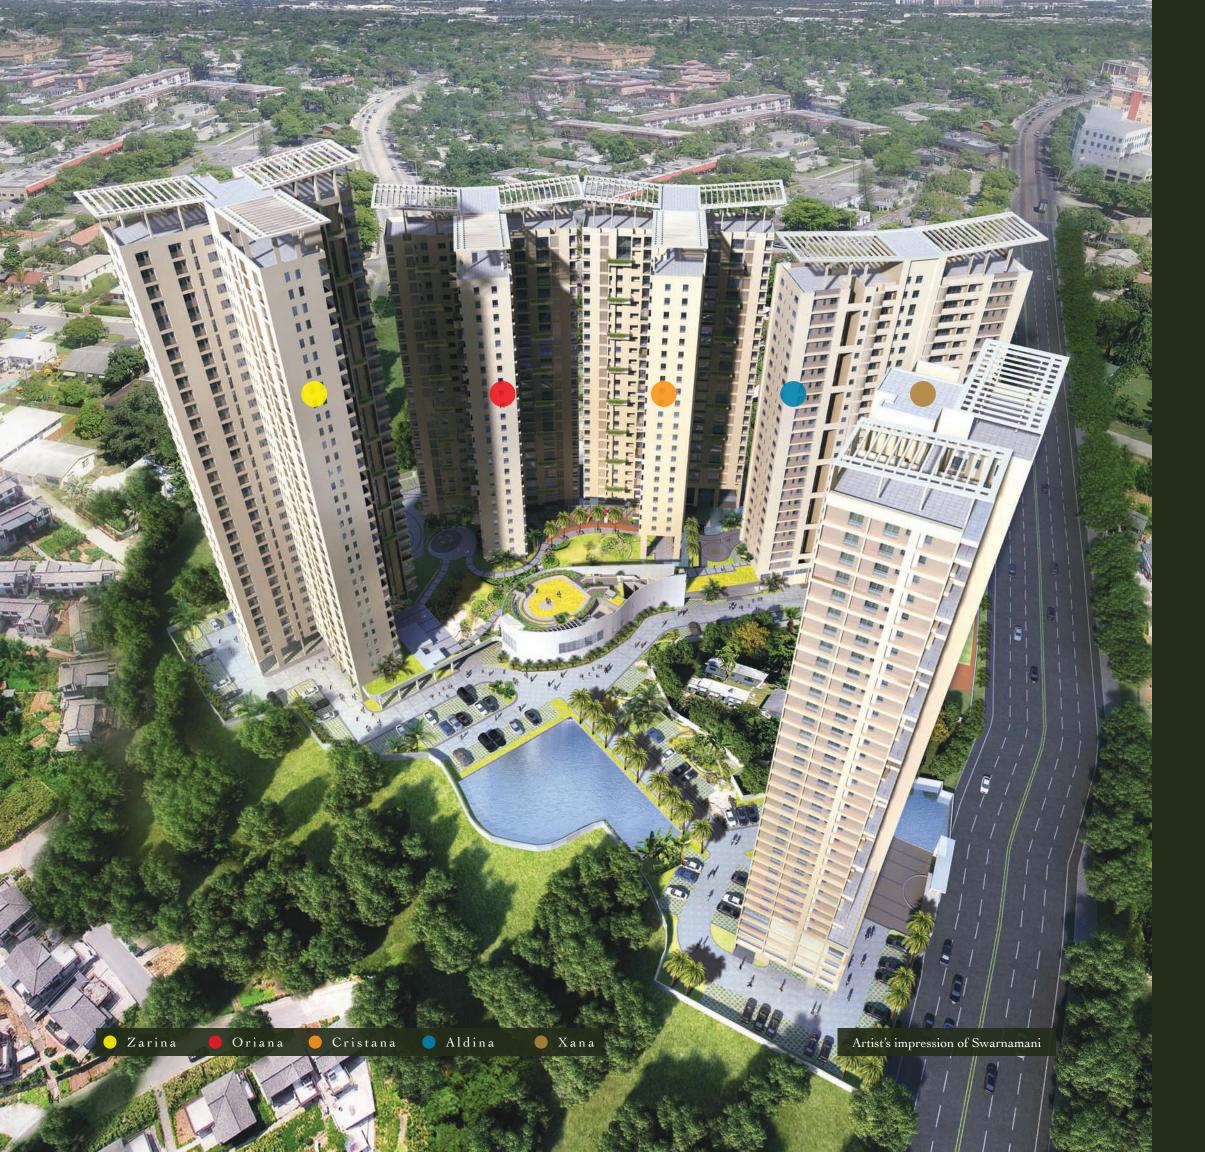

Area measurements are approximate and subject to final survey. Plans are not to scale.

Club Aurelia at Swarnamani is nothing short of an oasis. Spread over three towers, Aldina, Oriana and Xana, it is a retreat from the drudgeries of everyday life.

#### Amenities at Tower Aldina

Yoga Room
Squash Court
Jacuzzi
Lounge and Seating area
Badminton and Volleyball Court
Outdoor Cricket Net
Acupressure Chakra Room
Banquet Hall
Amphitheatre

# Amenities at Tower Oriana

Landscaped Garden Library Kids Play Area Cards and Games Room AV Room

## Amenities at Tower Xana

Community Hall with Kitchen
Auditorium with Greenroom
Office
Kids Play Zone
Guest Room with attached toilet
Gymnasium and Massage Room
Swimming Pool with Kids Pool
Changing Room with Spa
Bowling Alley and Virtual Golf
Air-hockey
TT and Billiards
Cards and Chess Room
Darts and Carrom
Foosball and Pinball