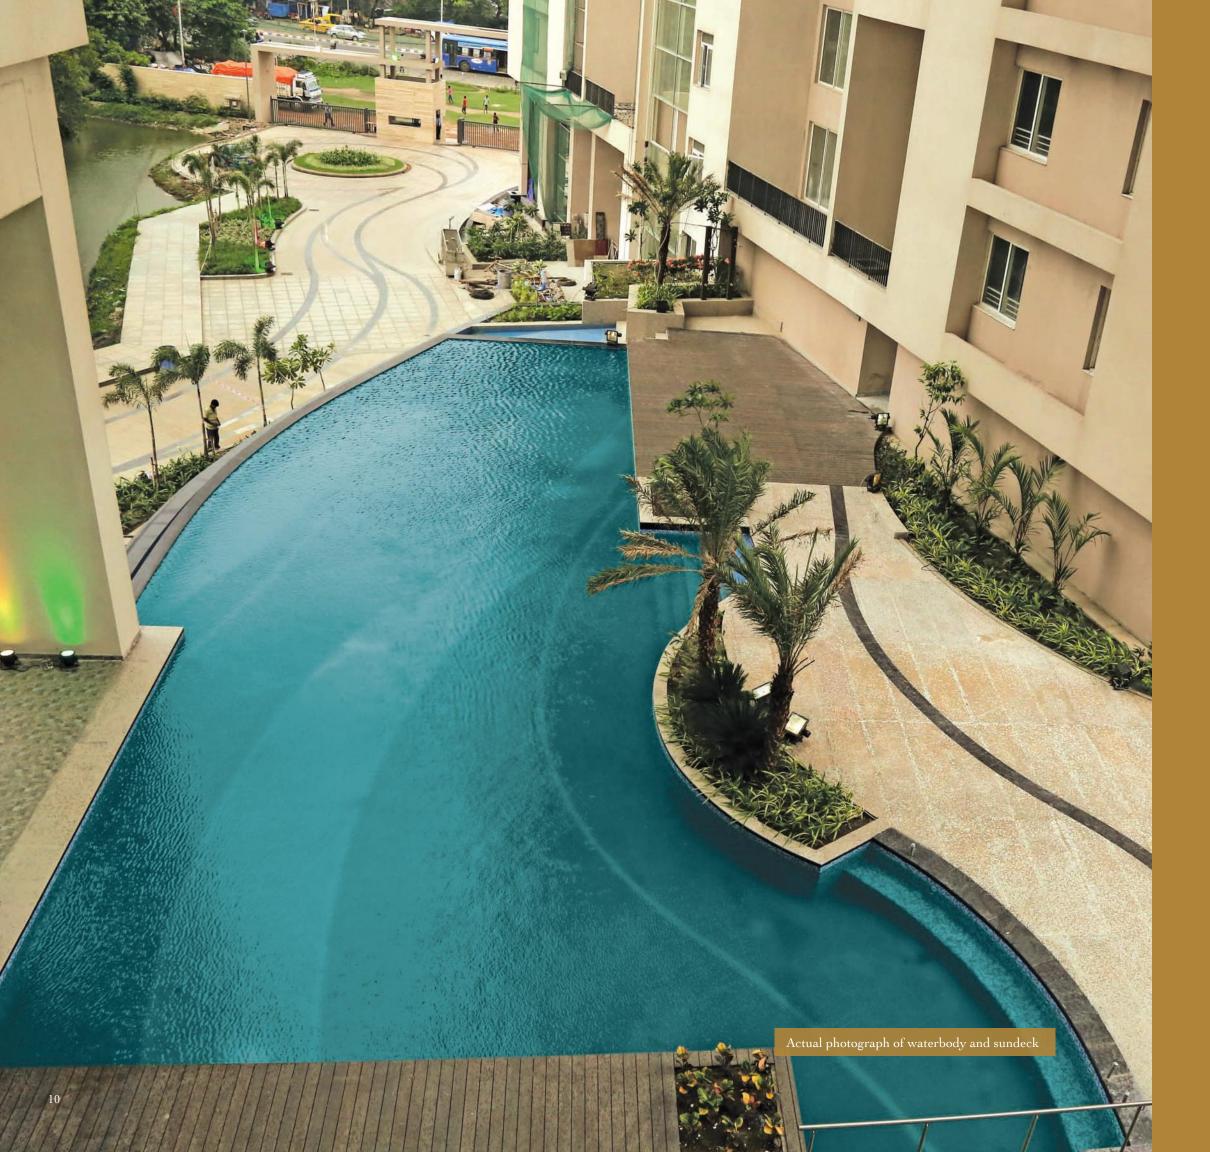

Area measurements are approximate and subject to final survey. Plans are not to scale.

Club Aurelia at Swarnamani is nothing short of an oasis. Spread over three towers, Aldina, Oriana and Xana, it is a retreat from the drudgeries of everyday life.

Starting from the 2 level infinity pool to the state-of-the-art gym to the spa and yoga room, every aspect of the club is solely aimed to de-stress and calm you. Treasure your time with family, loved ones or simply alone. Complete serenity is not as hard to get as you used to think.