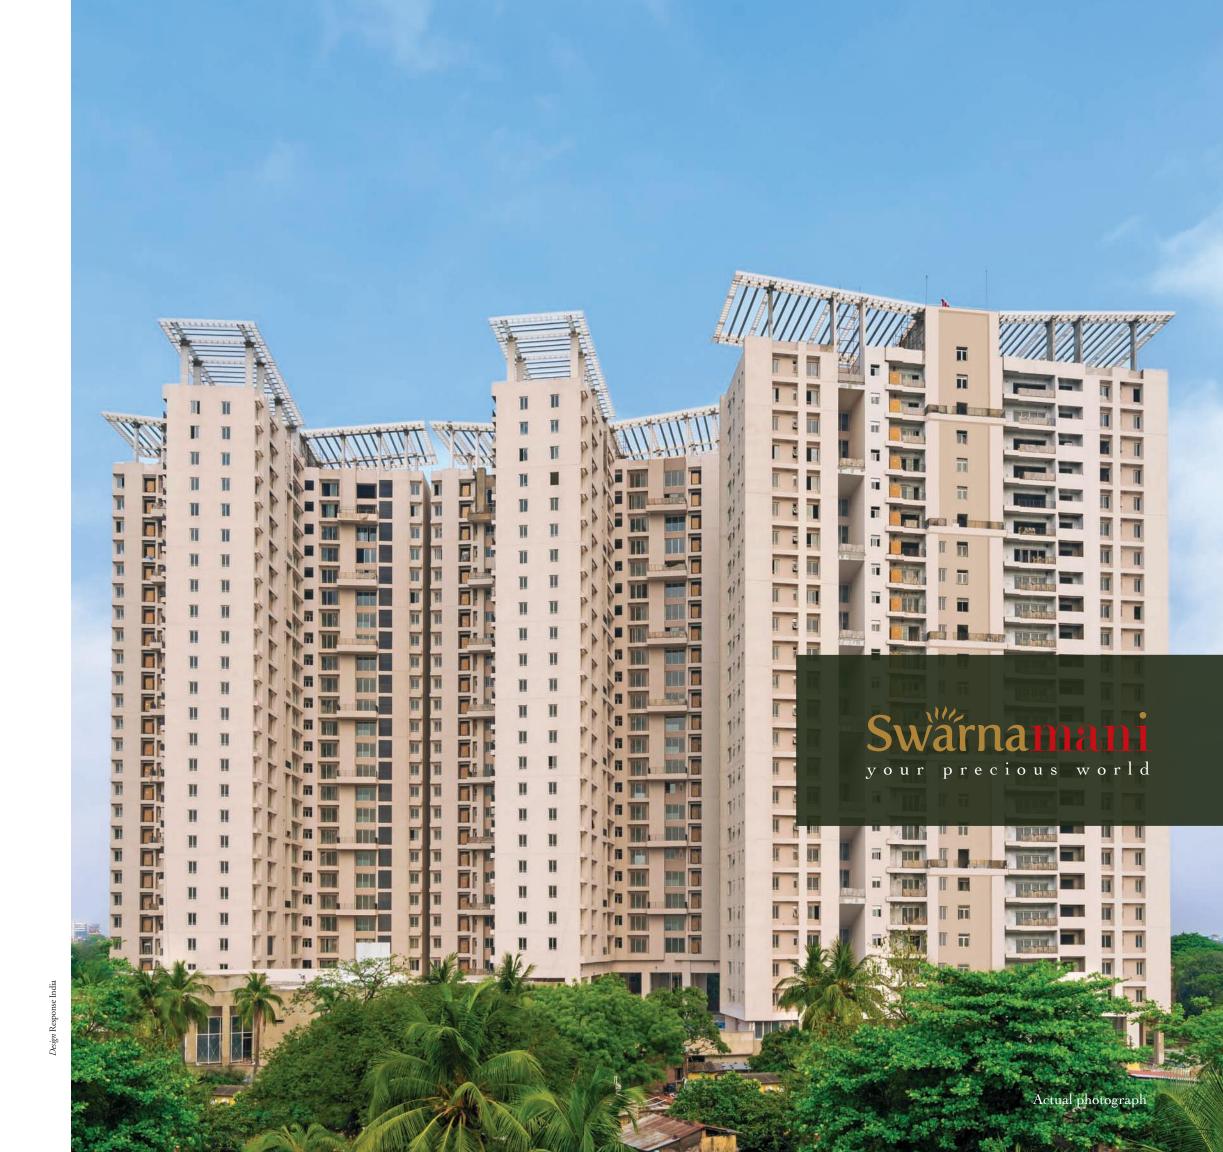

Walkway and waterbody at the entrance

Sprawling over a staggering 6 acres, Swarnamani, is not just an apartment complex. It is luxury personified. A well-cherished treasure that lets you sit back and appreciate the smaller things in life, making moments worth remembering.

Foyer Gardens

As you enter Swarnamani, the feeling of paradise certainly sweeps over. Swarnamani is adorned with carefully chosen trees like Plumeria Alba, Ficus Lyrata, Chorisia Speciosa, Strelitzia,

Plumbago Capensis that cover 65% open spaces.

From landscaped gardens to covered pathways, water features and sitting areas ornamented by Nature, the greenery is not just pleasing to the eye, but transforms the place into an independent biosphere within itself.