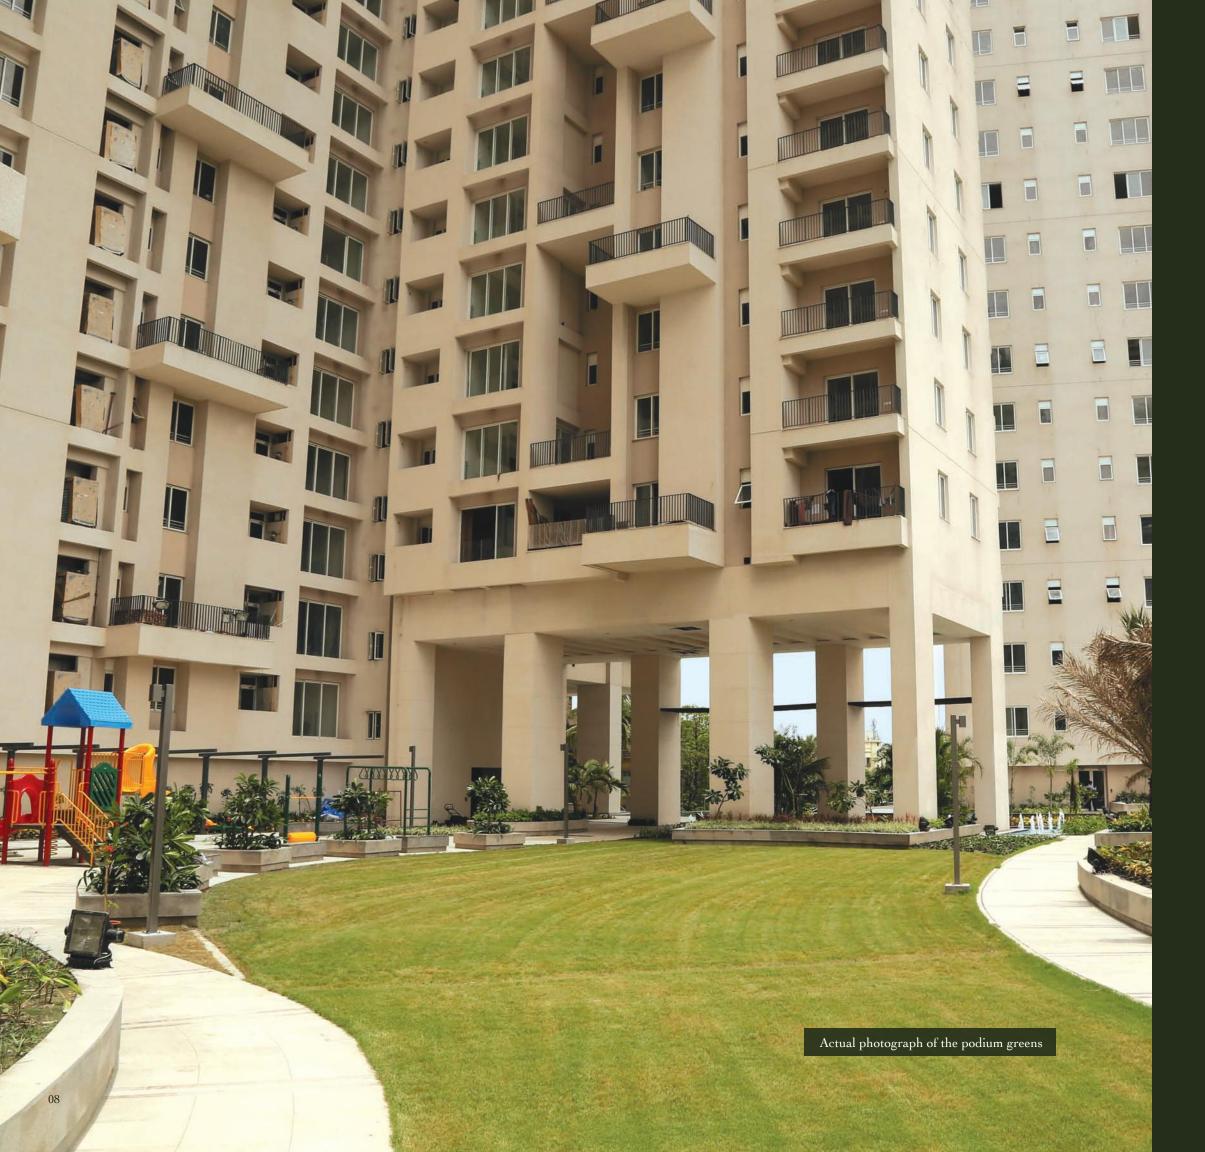

Foyer Gardens

As you enter Swarnamani, the feeling of paradise certainly sweeps over. Swarnamani is adorned with carefully chosen trees like Plumeria Alba, Ficus Lyrata, Chorisia Speciosa, Strelitzia,

Plumbago Capensis that cover 65% open spaces.

From landscaped gardens to covered pathways, water features and sitting areas ornamented by Nature, the greenery is not just pleasing to the eye, but transforms the place into an independent biosphere within itself.