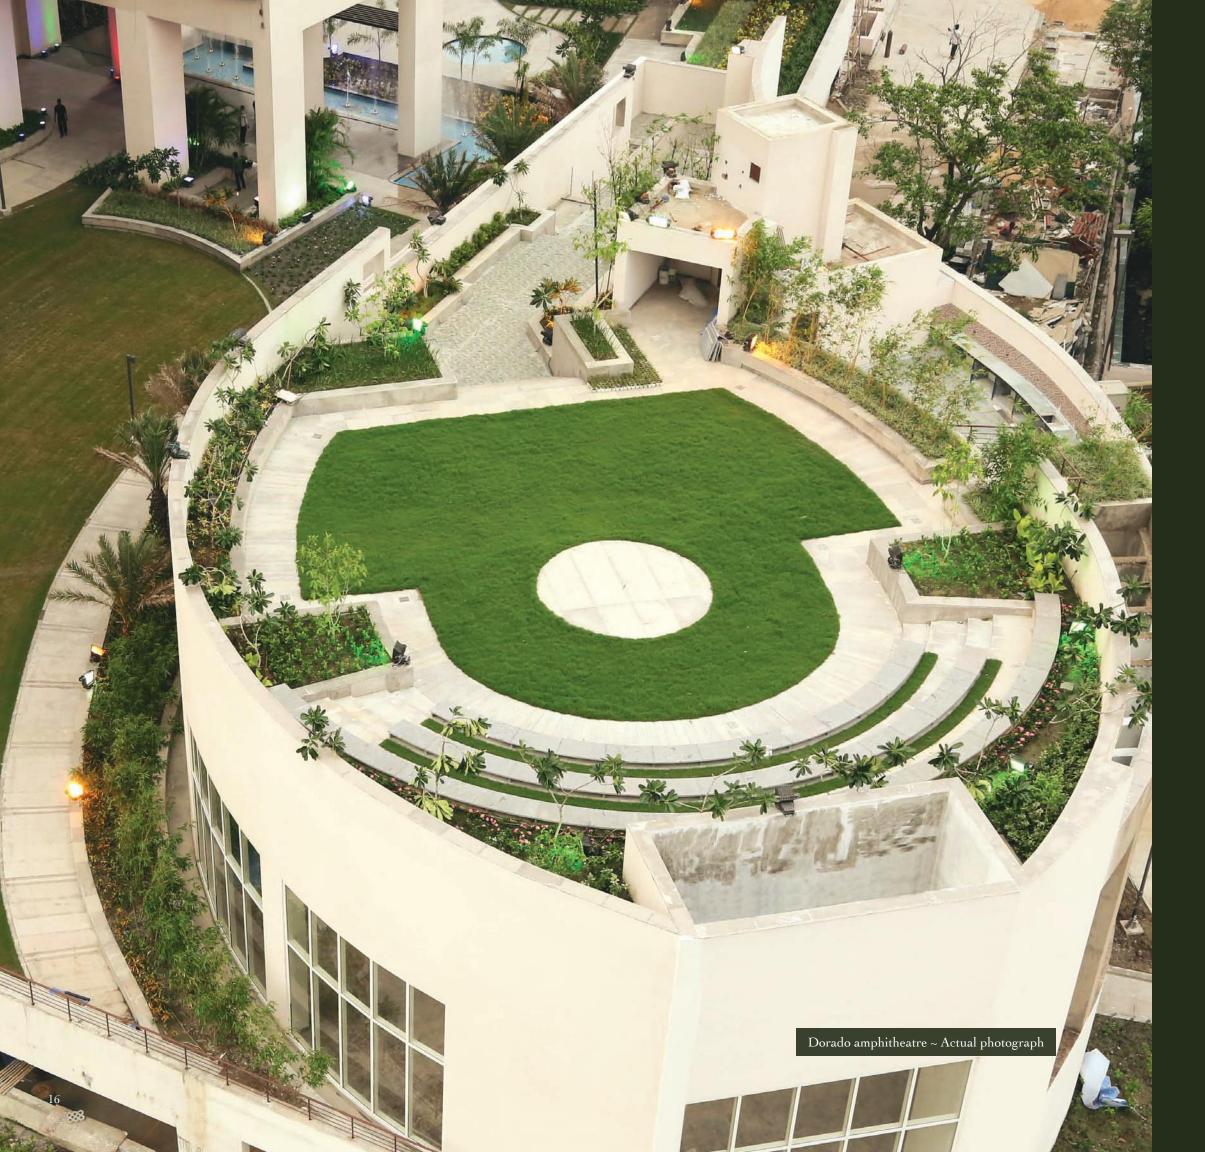

#### Amenities at Tower Aldina

Yoga Room
Squash Court
Jacuzzi
Lounge and Seating area
Badminton and Volleyball Court
Outdoor Cricket Net
Acupressure Chakra Room
Banquet Hall
Amphitheatre

## The open-air amphitheatre,

located on the terrace of Dorado, is one of the unique features of

Swarnamani. It is here that the stage will be set for

many a moving expression of art and culture.

| Specifications                                                                                                          | Aldina                                                                                                                                                                                                                                                                                             | Cristana, Oriana, Zarina and Xana                                                                                                                                                                                                                                                                  |
|-------------------------------------------------------------------------------------------------------------------------|----------------------------------------------------------------------------------------------------------------------------------------------------------------------------------------------------------------------------------------------------------------------------------------------------|----------------------------------------------------------------------------------------------------------------------------------------------------------------------------------------------------------------------------------------------------------------------------------------------------|
| Foundation                                                                                                              | RC foundation resting on cast-in-situ reinforced concrete bored piles complying with IS-2911.                                                                                                                                                                                                      | RC foundation resting on cast-in-situ reinforced concrete bored piles complying with IS-2911.                                                                                                                                                                                                      |
| Super Structure                                                                                                         | Reinforced concrete framed structure using minimum M30 grade concrete complying with IS-456/ IS 1893/ IS 13920 and Fe 500 steel reinforcement complying with IS-1786. RCC structure designed for the highest seismic consideration against zone III as stipulated by code, ensuring better safety. | Reinforced concrete framed structure using minimum M30 grade concrete complying with IS-456/ IS 1893/ IS 13920 and Fe 500 steel reinforcement complying with IS-1786. RCC structure designed for the highest seismic consideration against zone III as stipulated by code, ensuring better safety. |
| Walls<br>(a) External Walls                                                                                             | Common clay bricks/ Fly ash bricks or reinforced concrete walls.                                                                                                                                                                                                                                   | Common clay bricks/ Fly ash bricks or reinforced concrete walls.                                                                                                                                                                                                                                   |
| (b) Internal Walls                                                                                                      | Common clay bricks/ Fly ash bricks or reinforced concrete walls.                                                                                                                                                                                                                                   | Common clay bricks/ Fly ash bricks/and/or reinforced concrete walls.                                                                                                                                                                                                                               |
| Ultimate Roof                                                                                                           | Reinforced concrete roof with appropriate waterproofing and an under deck insulation system to the top floor flat.                                                                                                                                                                                 | Reinforced concrete roof with appropriate water-<br>proofing and an under deck insulation<br>system to the top floor flat.                                                                                                                                                                         |
| Ceiling (a) Living, Dining, Entrance Foyer, Bedrooms, Study, Servants Quarter, Store and other areas                    | Fitted with false ceiling duly painted with plastic emulsion paint.                                                                                                                                                                                                                                | Cement and sand plaster with neat POP punning.<br>Bedrooms, Study, Servants Quarter, Store and<br>other areas.                                                                                                                                                                                     |
| (b) Kitchen, Bathrooms, WC                                                                                              | Fitted with false ceiling duly painted with plastic emulsion paint.                                                                                                                                                                                                                                | Cement and sand plaster with neat POP punning and gypsum ceiling in places to cover traps and pipes.                                                                                                                                                                                               |
| (c) Lift Lobby                                                                                                          | Standard POP/gypsum board finished with plastic emulsion paint.                                                                                                                                                                                                                                    | Standard POP/ gypsum board with or without drops and finished in enamel paint.                                                                                                                                                                                                                     |
| (d) Car Park Areas                                                                                                      | Cement and sand plaster finished in cement paint.                                                                                                                                                                                                                                                  | Cement and sand plaster finished in cement paint.                                                                                                                                                                                                                                                  |
| (e) Staircases, M & E Services<br>Rooms/ Shaft and Utilities                                                            | Cement and sand plaster with neat POP punning. Staircases will be finished with two coats of plastic emulsion paint.                                                                                                                                                                               | Cement and sand plaster with neat POP punning. Staircases will be finished with two coats of enamel paint.                                                                                                                                                                                         |
| Finishes – Walls<br>Apartment Units<br>(a) Living, Dining, Bedrooms,<br>Study, Entrance Foyer, Store<br>and other areas | Cement and sand plaster with neat POP punning with plastic emulsion paint or textured finish.                                                                                                                                                                                                      | Cement and sand plaster with neat POP punning.                                                                                                                                                                                                                                                     |
| (b) Kitchen, Bathrooms, WC                                                                                              | Kitchen – combination of high quality granite/imported marble.  Bathrooms – blend of imported marble/ vitrified designer tiles up to the false ceiling level.                                                                                                                                      | Kitchen – designer ceramic tiles up to height of two feet above kitchen counter. Bathrooms – designer ceramic tiles on the walls up to door height.                                                                                                                                                |
| (c) Servants Quarter                                                                                                    | Cement and sand plaster with neat POP punning duly painted.                                                                                                                                                                                                                                        | Cement and sand plaster with neat POP punning.                                                                                                                                                                                                                                                     |