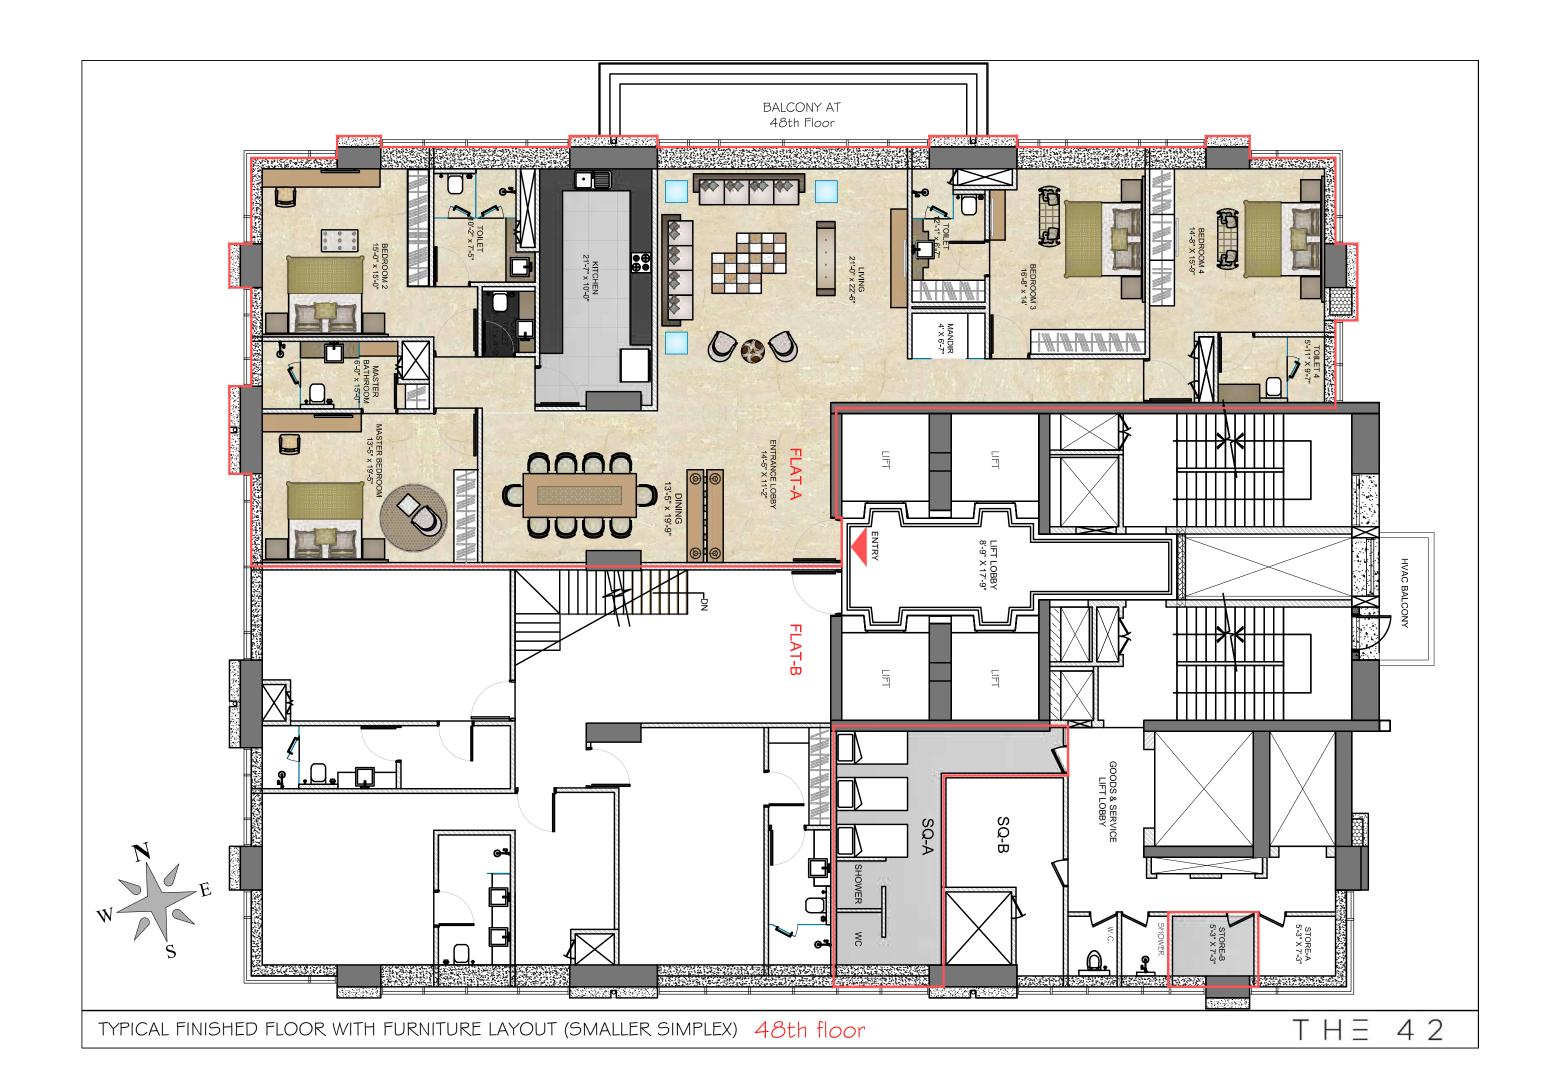

# THE BEST OF CONTEMPORARY STYLE.

THE 42 comprises one residence per floor – and one duplex apartment, each designed to embrace sophistication and refined luxury. Living areas are opulently appointed creating residences that are the crème de la crème in contemporary luxury living – all provided in a heritage location.

# AND ATTENTION TO DETAIL.

Spacious, luxurious and beautifully conceived, the interiors of THE 42
have been impeccably designed in two different design collections. Perfectly blending
form and function with attention to detail throughout, culminating in stylish
residences that are as pleasing to look at as they are to live in.

### SERENE STYLE.

Intelligently designed, carefully crafted & sleekly finished, each residence has been exclusively designed for functional, intimate and comfortable living.

Sumptuous interiors will whisper pure style.