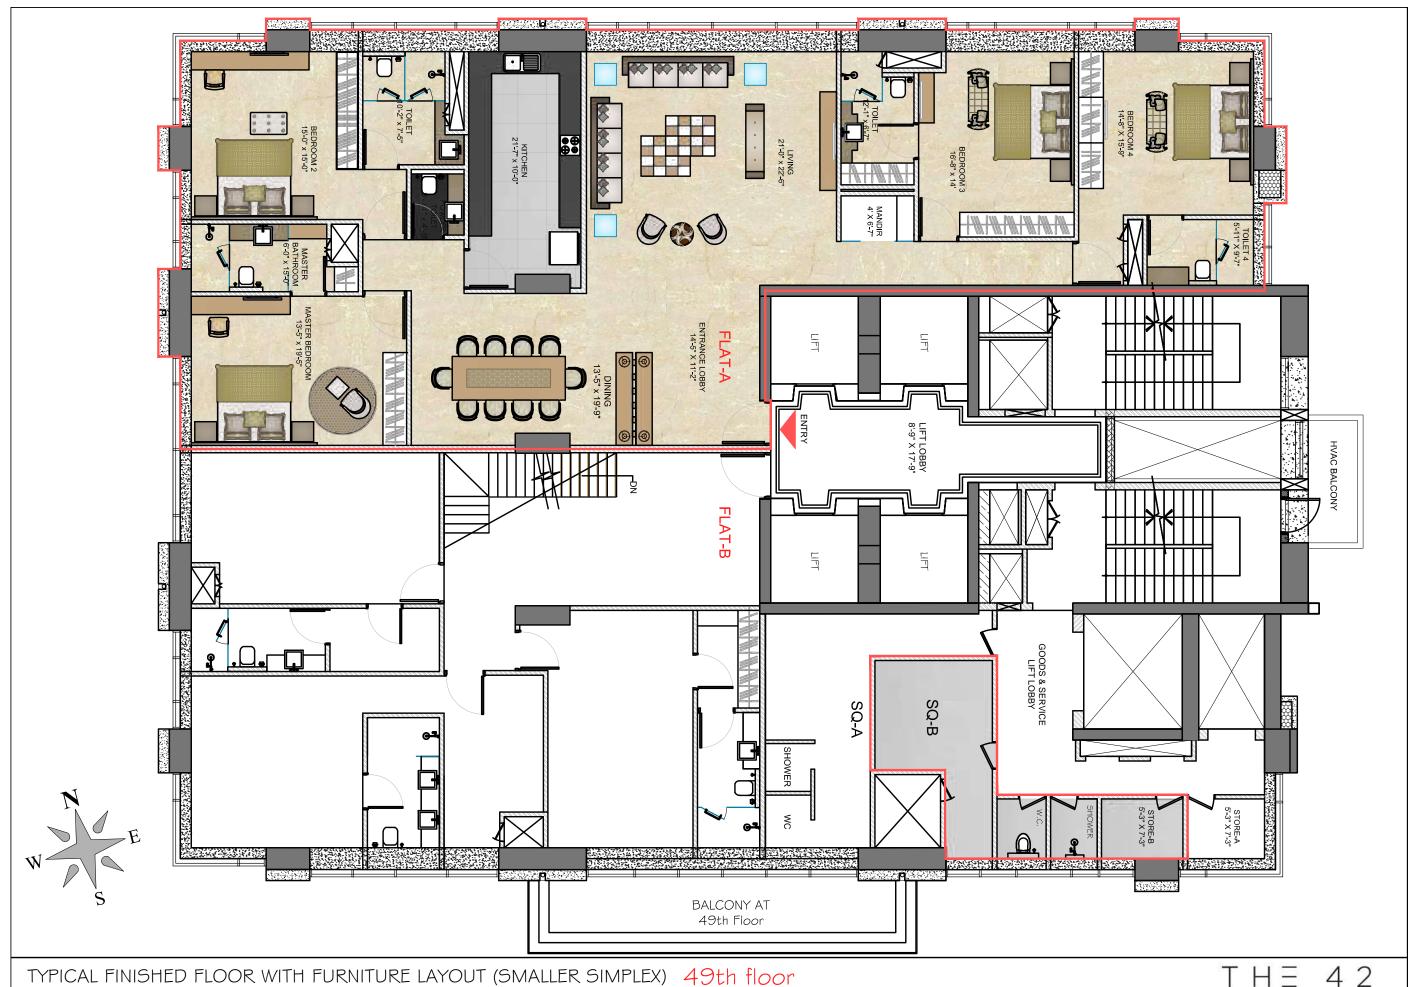

# THE BEST OF CONTEMPORARY STYLE.

THE 42 comprises one residence per floor – and one duplex apartment, each designed to embrace sophistication and refined luxury. Living areas are opulently appointed creating residences that are the crème de la crème in contemporary luxury living – all provided in a heritage location.

# AND ATTENTION TO DETAIL.

Spacious, luxurious and beautifully conceived, the interiors of THE 42
have been impeccably designed in two different design collections. Perfectly blending
form and function with attention to detail throughout, culminating in stylish
residences that are as pleasing to look at as they are to live in.

### SERENE STYLE.

Intelligently designed, carefully crafted & sleekly finished, each residence has been exclusively designed for functional, intimate and comfortable living.

Sumptuous interiors will whisper pure style.