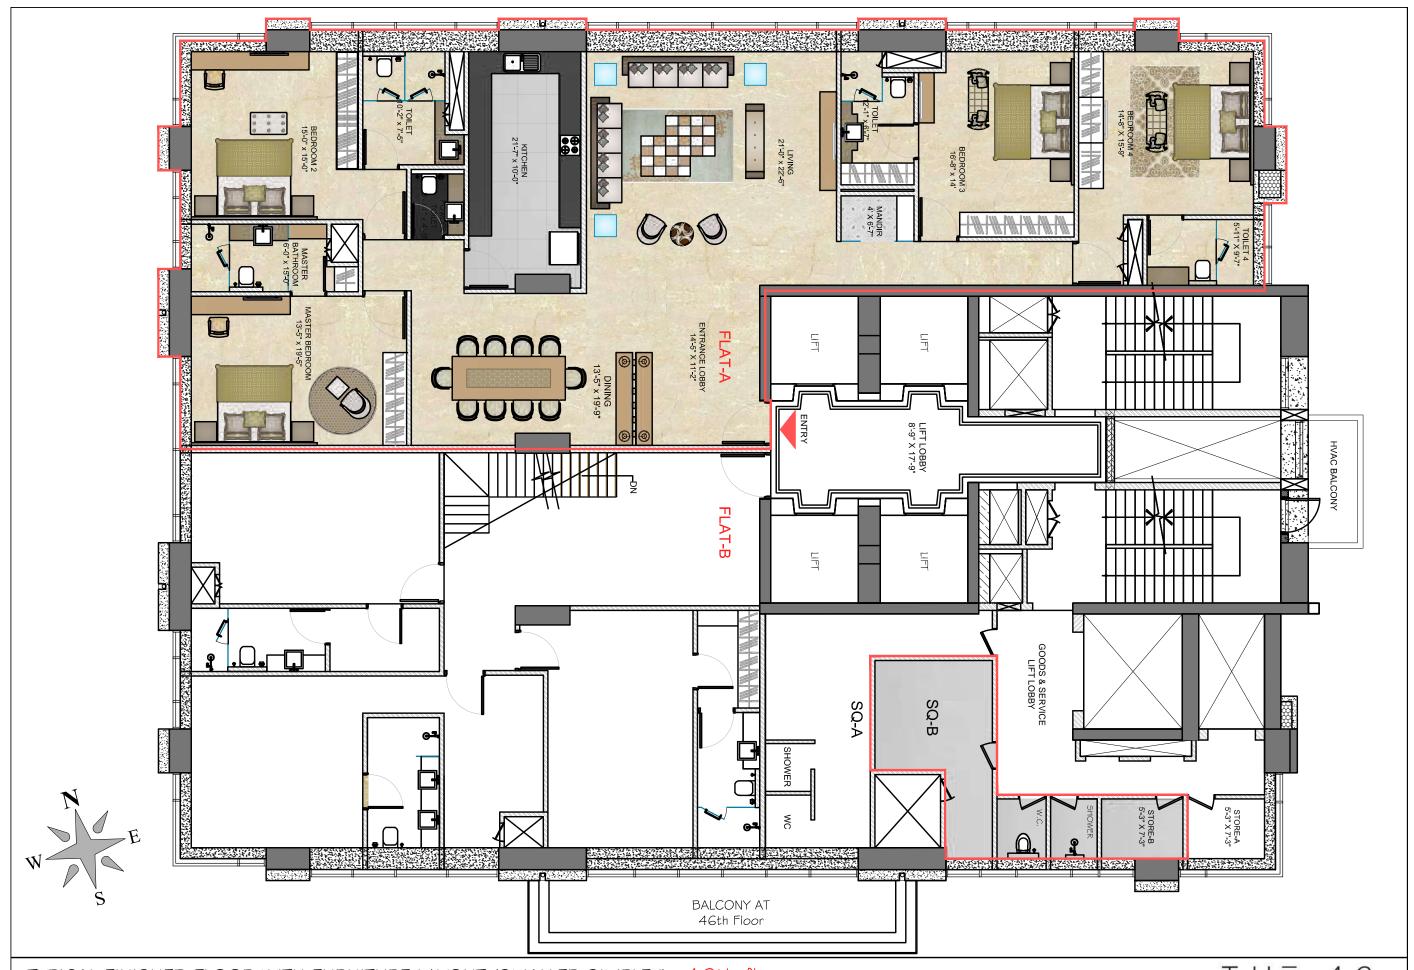

# THE BEST OF CONTEMPORARY STYLE.

THE 42 comprises one residence per floor – and one duplex apartment, each designed to embrace sophistication and refined luxury. Living areas are opulently appointed creating residences that are the crème de la crème in contemporary luxury living – all provided in a heritage location.

# AND ATTENTION TO DETAIL.

Spacious, luxurious and beautifully conceived, the interiors of THE 42
have been impeccably designed in two different design collections. Perfectly blending
form and function with attention to detail throughout, culminating in stylish
residences that are as pleasing to look at as they are to live in.

### SERENE STYLE.

Intelligently designed, carefully crafted & sleekly finished, each residence has been exclusively designed for functional, intimate and comfortable living.

Sumptuous interiors will whisper pure style.