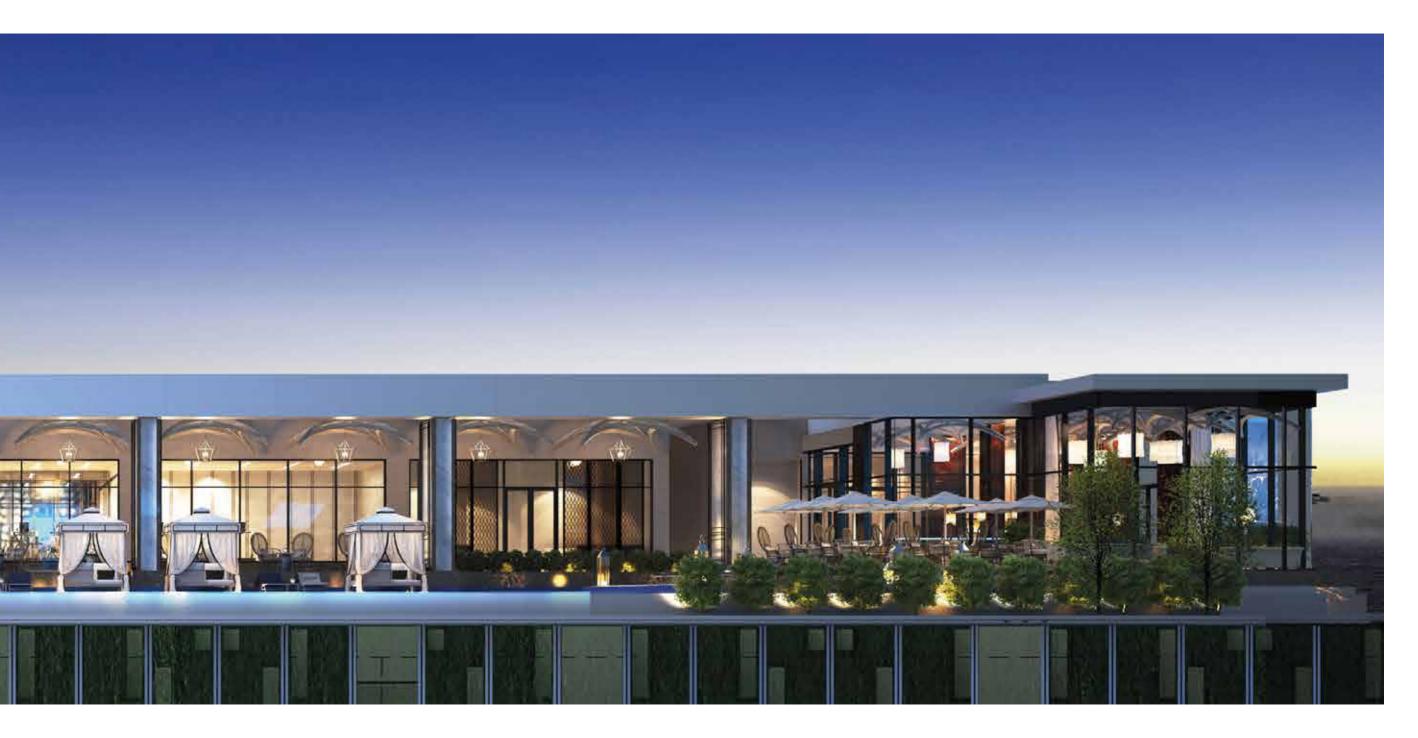

### LIVING THE LIFE.

THE 42 Clubhouse facilities are second to none. Space to relax, space to breathe. Another dimension to the residences, giving you room to enjoy life to the fullest. This is your Club.

### THE CLUBHOUSE.

Dine on the terrace. Laze by the pool. Lounge in the bar.

Workout in the fitness studio. Relax in your clubhouse.

#### CLUBHOUSE FACILITIES

Elegantly finished Banquet Hall and Pre-Function Area
Lounge Bar with Private Dining Area

Outdoor Lawn

Fitness Studio

Swimming Pool / Pool Deck

Changing Rooms

Yoga Studio

Snooker / Billiards