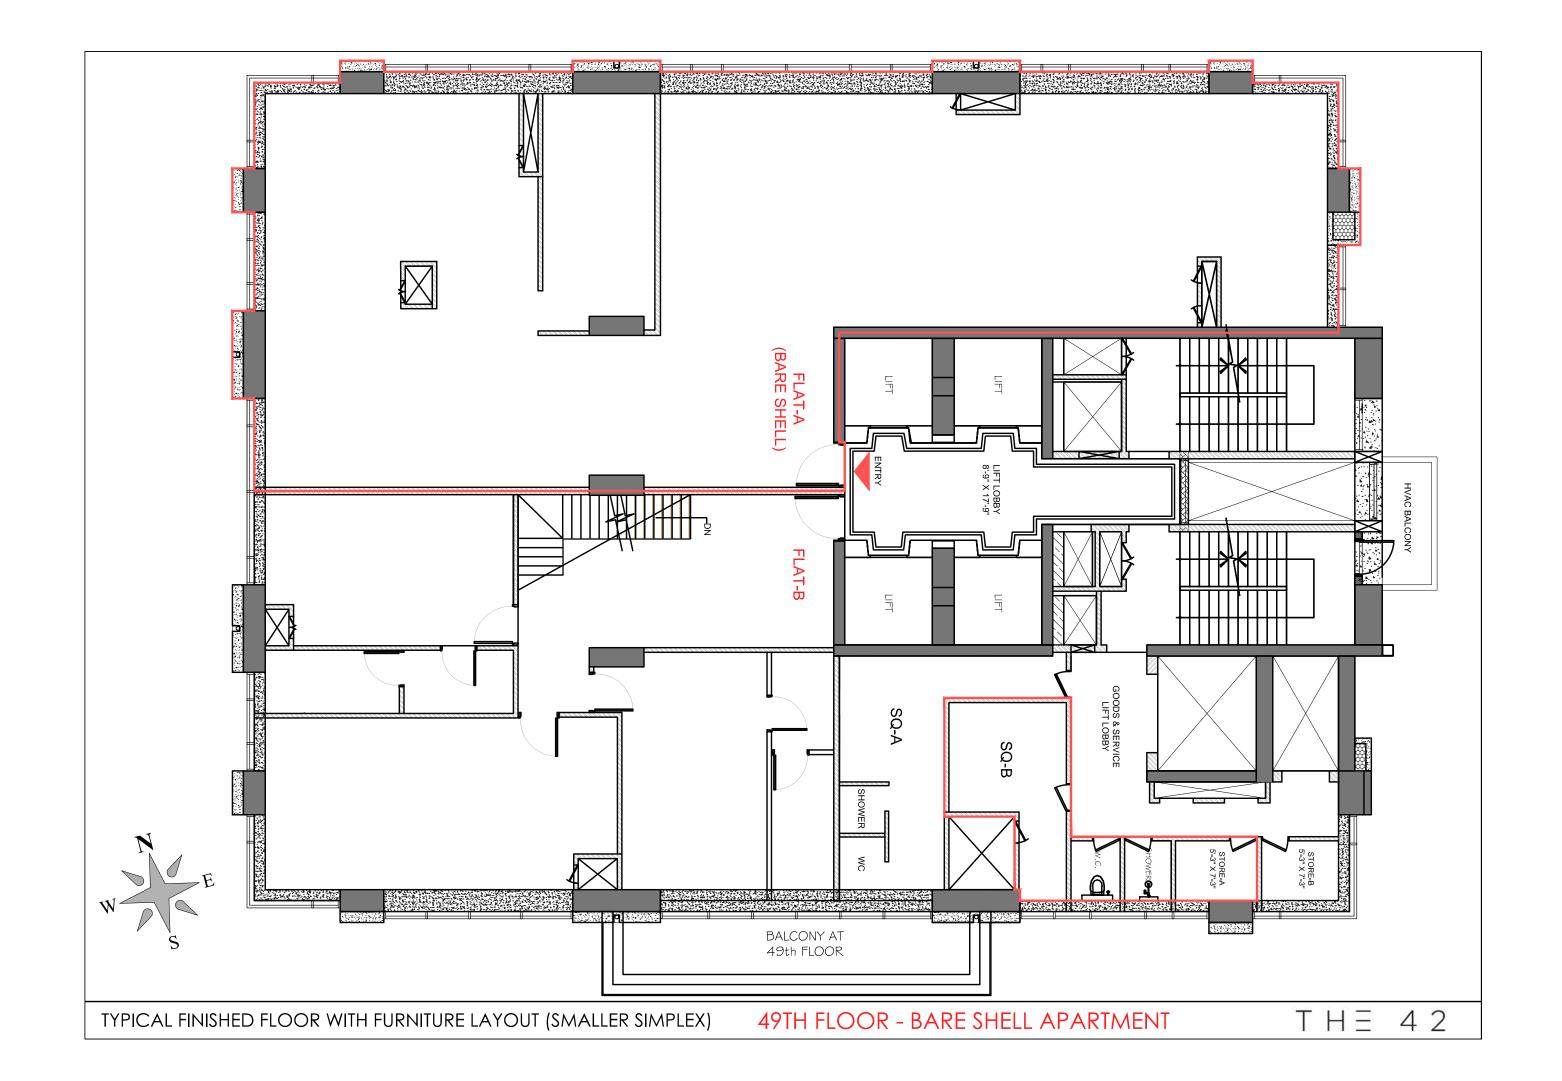

# THE BEST OF CONTEMPORARY STYLE.

THE 42 comprises one residence per floor – and one duplex apartment, each designed to embrace sophistication and refined luxury. Living areas are opulently appointed creating residences that are the crème de la crème in contemporary luxury living – all provided in a heritage location.

# AND ATTENTION TO DETAIL.

Spacious, luxurious and beautifully conceived, the interiors of THE 42
have been impeccably designed in two different design collections. Perfectly blending
form and function with attention to detail throughout, culminating in stylish
residences that are as pleasing to look at as they are to live in.

### SERENE STYLE.

Intelligently designed, carefully crafted & sleekly finished, each residence has been exclusively designed for functional, intimate and comfortable living.

Sumptuous interiors will whisper pure style.