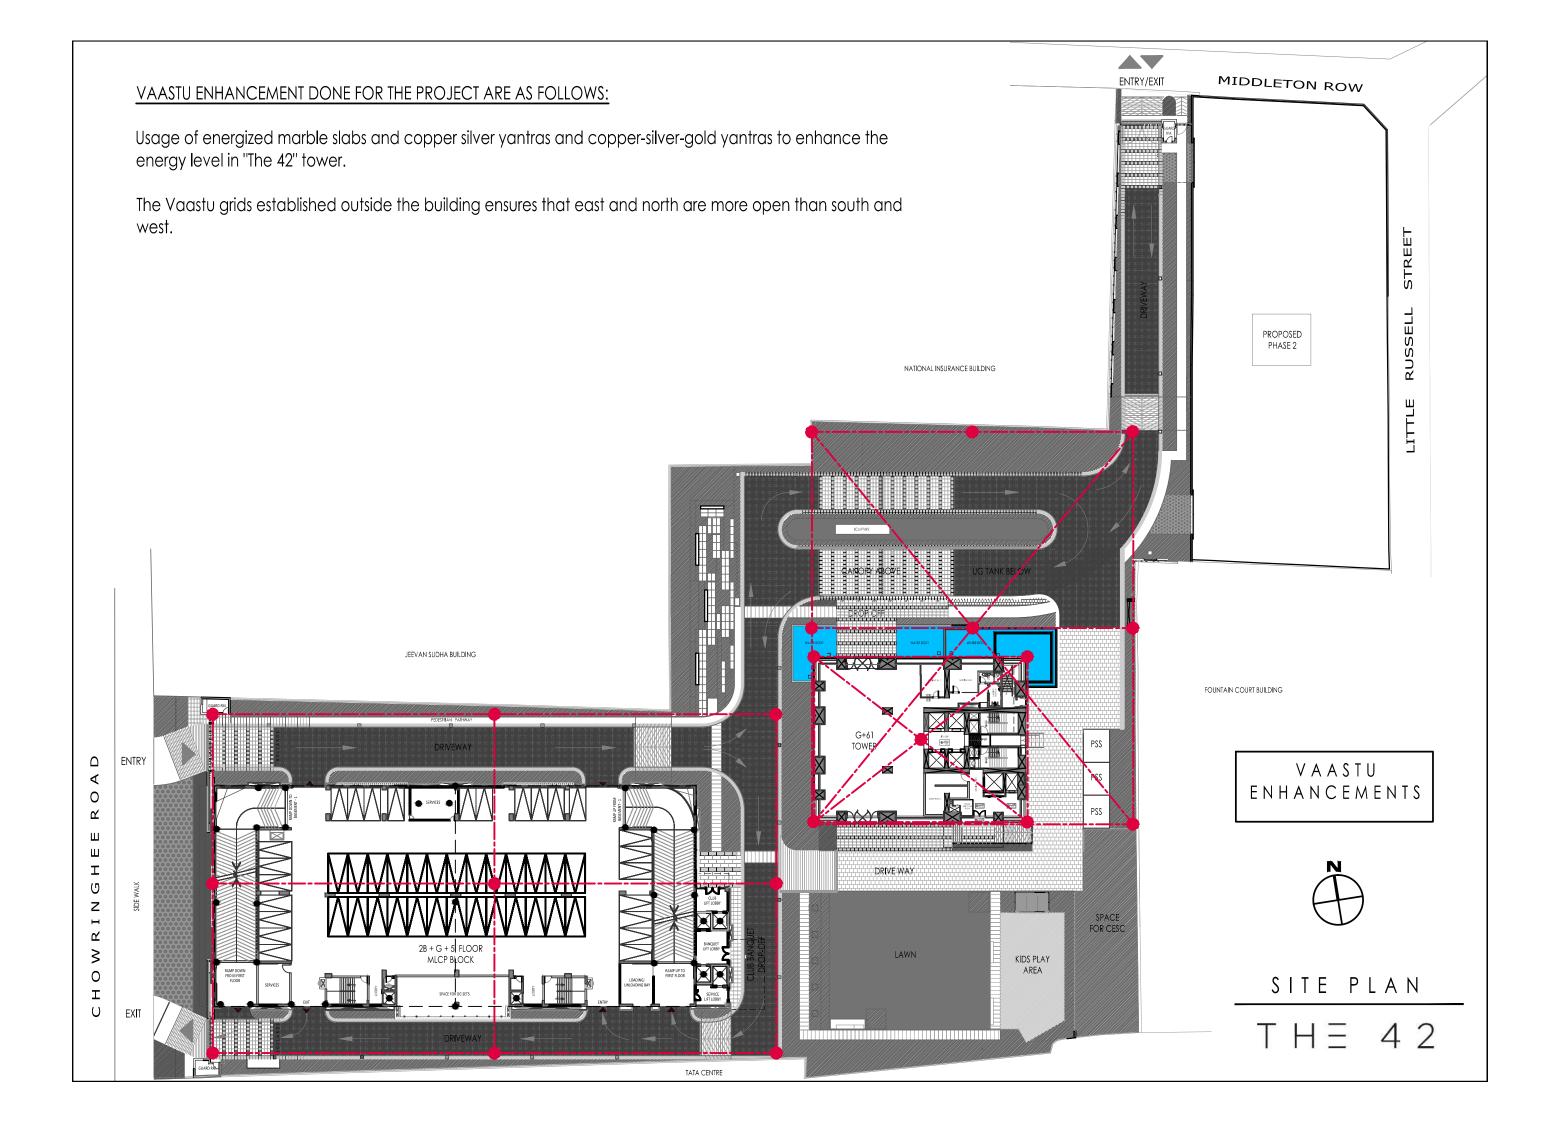

## ADDRESS / LOCATION

42B Chowringhee Road, Kolkata

An iconic address located in a unique land parcel within a single boundary with Chowringhee Road, Middleton Street and Little Russell Street as its ingress and egress points. The plot boasts of neighbours like Tata Centre and the Jeevansudha Building