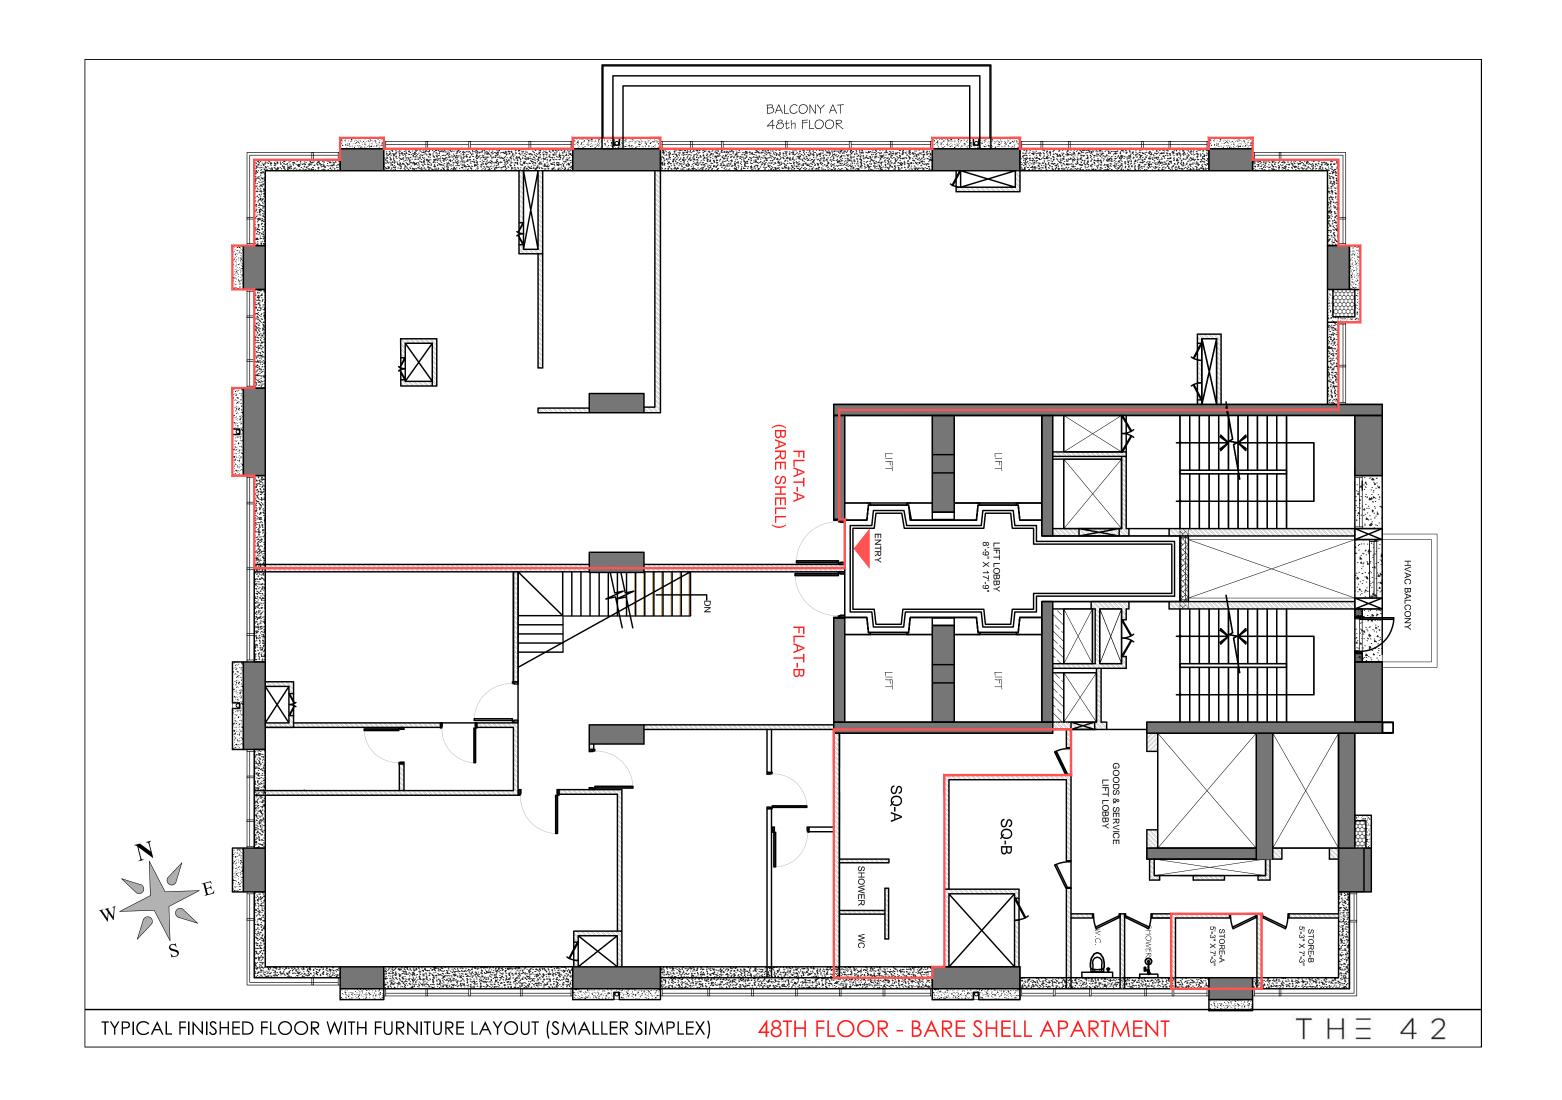

# THE BEST OF CONTEMPORARY STYLE.

THE 42 comprises one residence per floor – and one duplex apartment, each designed to embrace sophistication and refined luxury. Living areas are opulently appointed creating residences that are the crème de la crème in contemporary luxury living – all provided in a heritage location.

# AND ATTENTION TO DETAIL.

Spacious, luxurious and beautifully conceived, the interiors of THE 42
have been impeccably designed in two different design collections. Perfectly blending
form and function with attention to detail throughout, culminating in stylish
residences that are as pleasing to look at as they are to live in.

### SERENE STYLE.

Intelligently designed, carefully crafted & sleekly finished, each residence has been exclusively designed for functional, intimate and comfortable living.

Sumptuous interiors will whisper pure style.