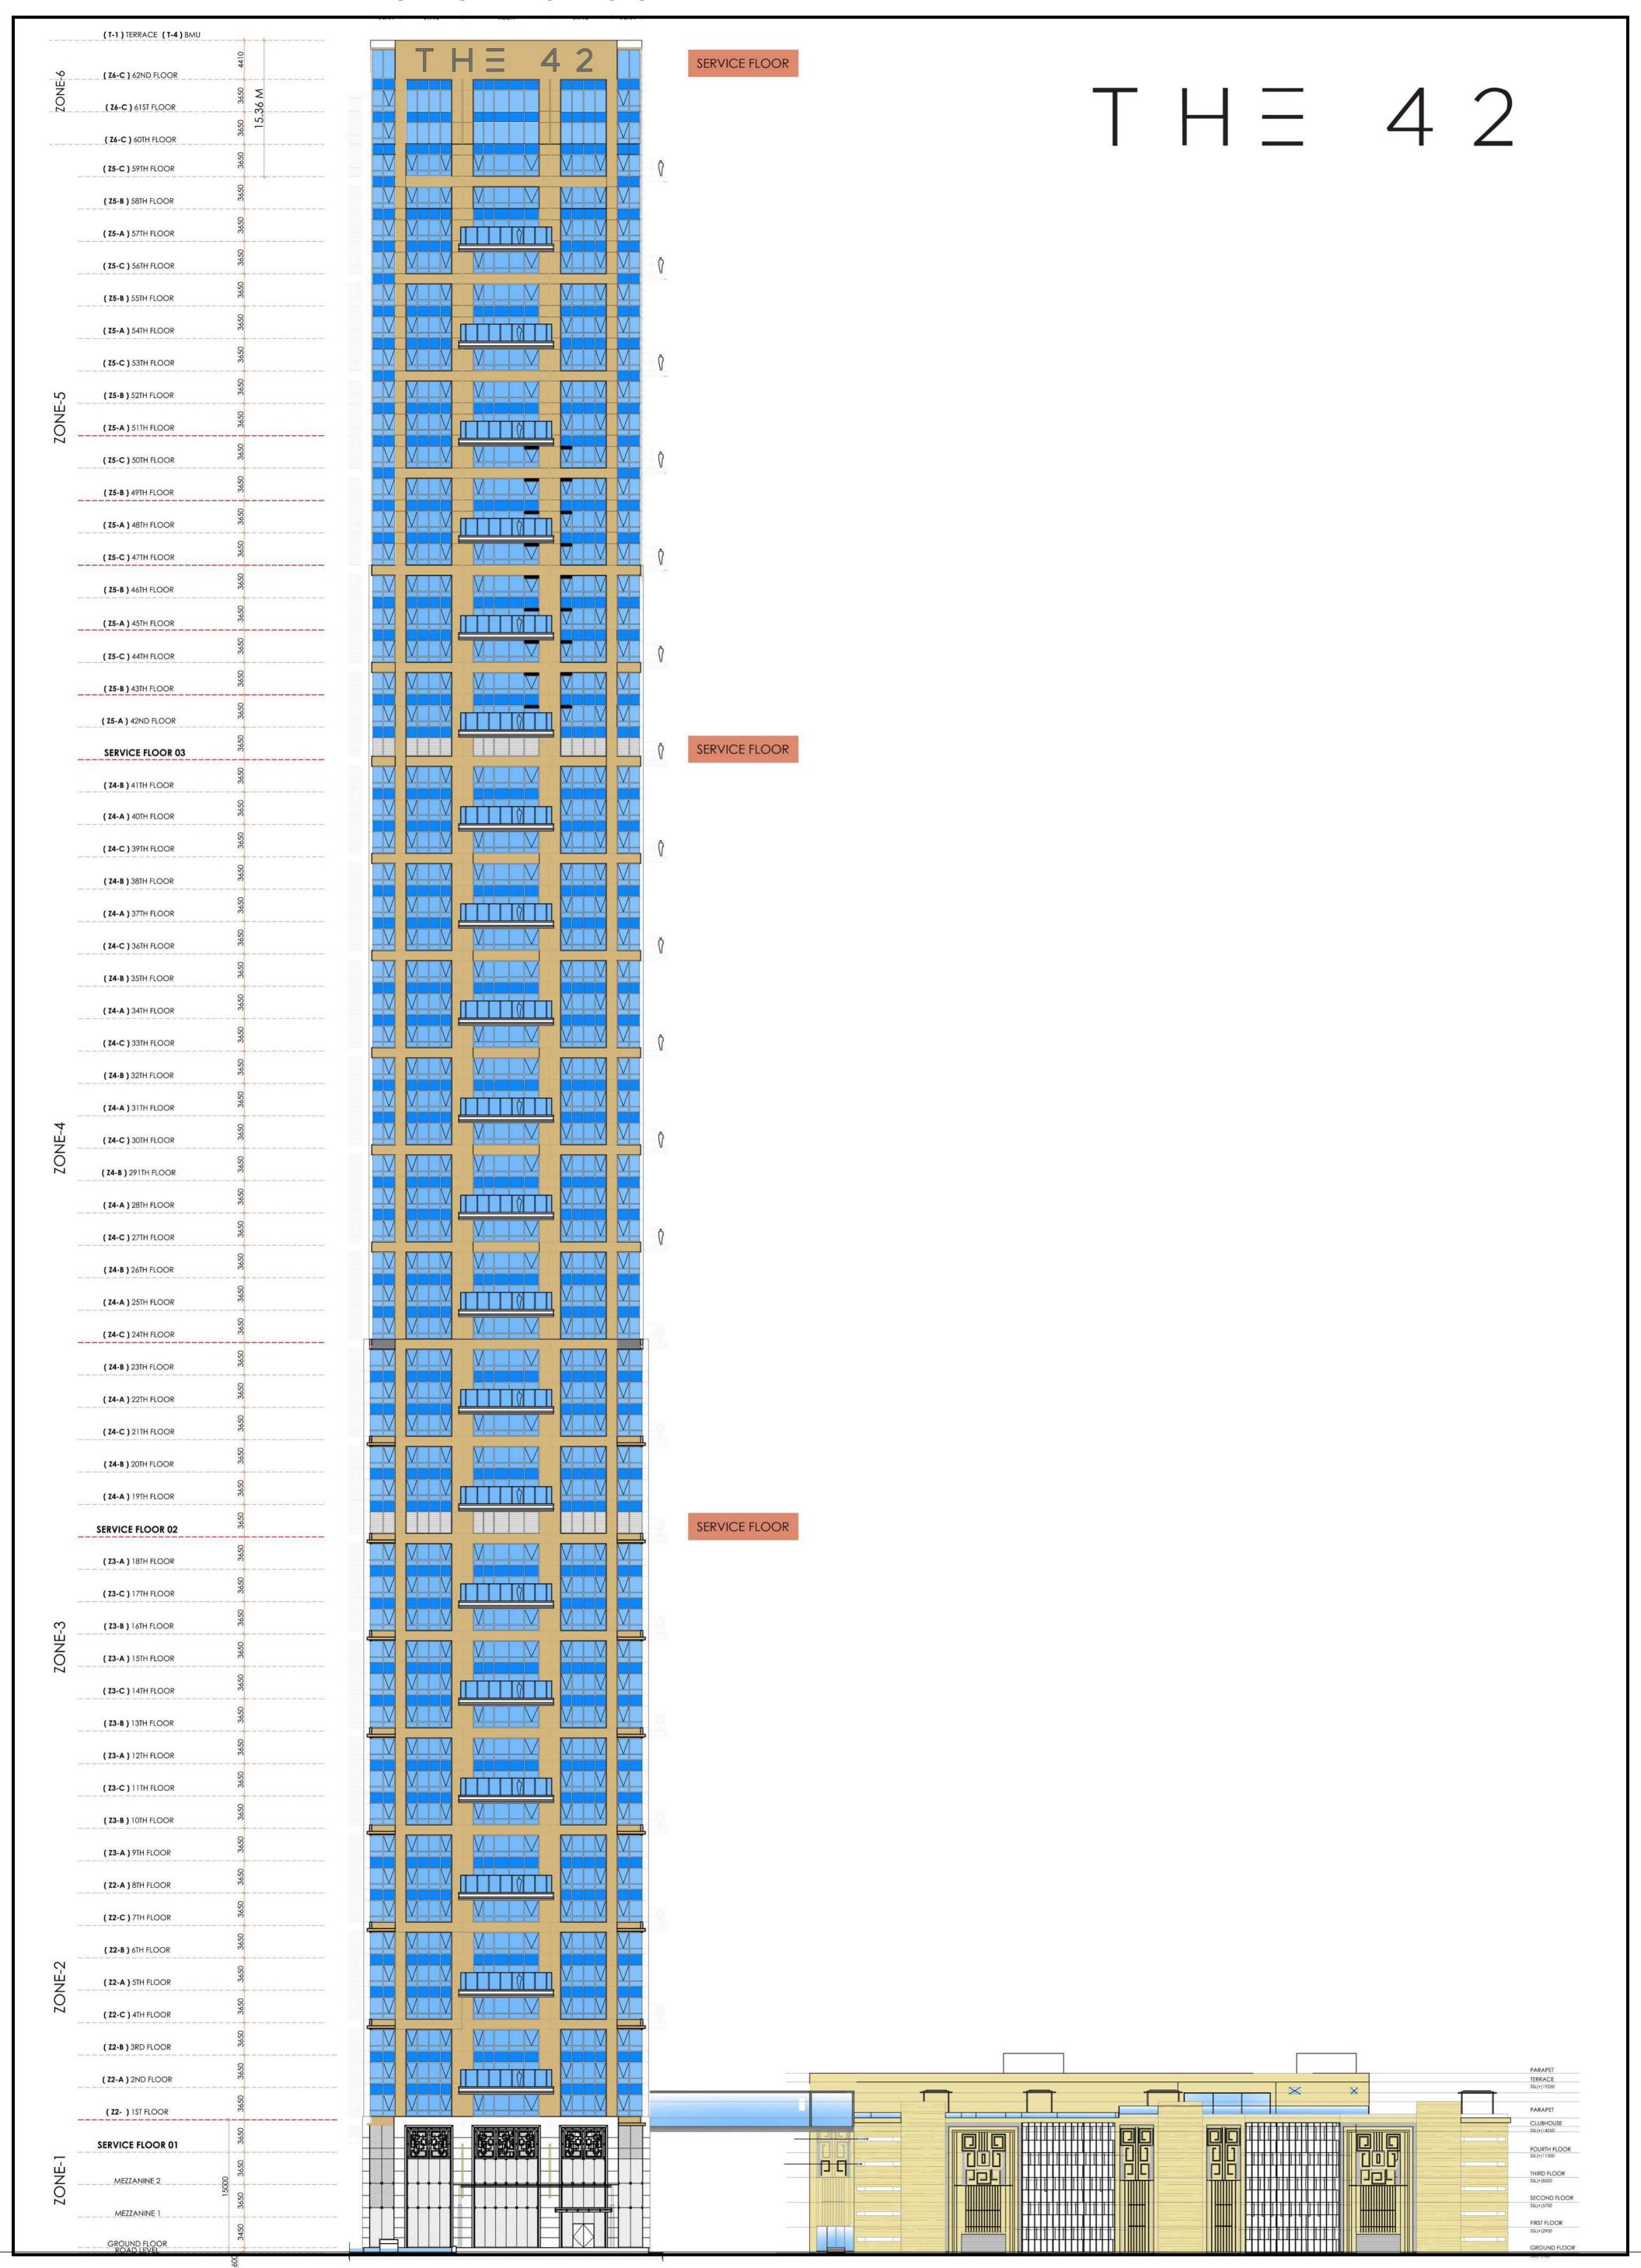

### QUINTESSENTIAL LIVING.

THE 42 will be Eastern India's tallest residential tower, fulfilling the promise of uncompromised views and a new landmark on the Kolkata skyline.

Situated on Chowringhee Road, THE 42 promises its residents a lifestyle as lively or relaxed as they choose to make it. This premium part of Kolkata is renowned for its eclectic blend of stylish stores, restaurants, bars and entertainment, and the central business district, creating a dynamic social hub for those who want to get the best out of life.