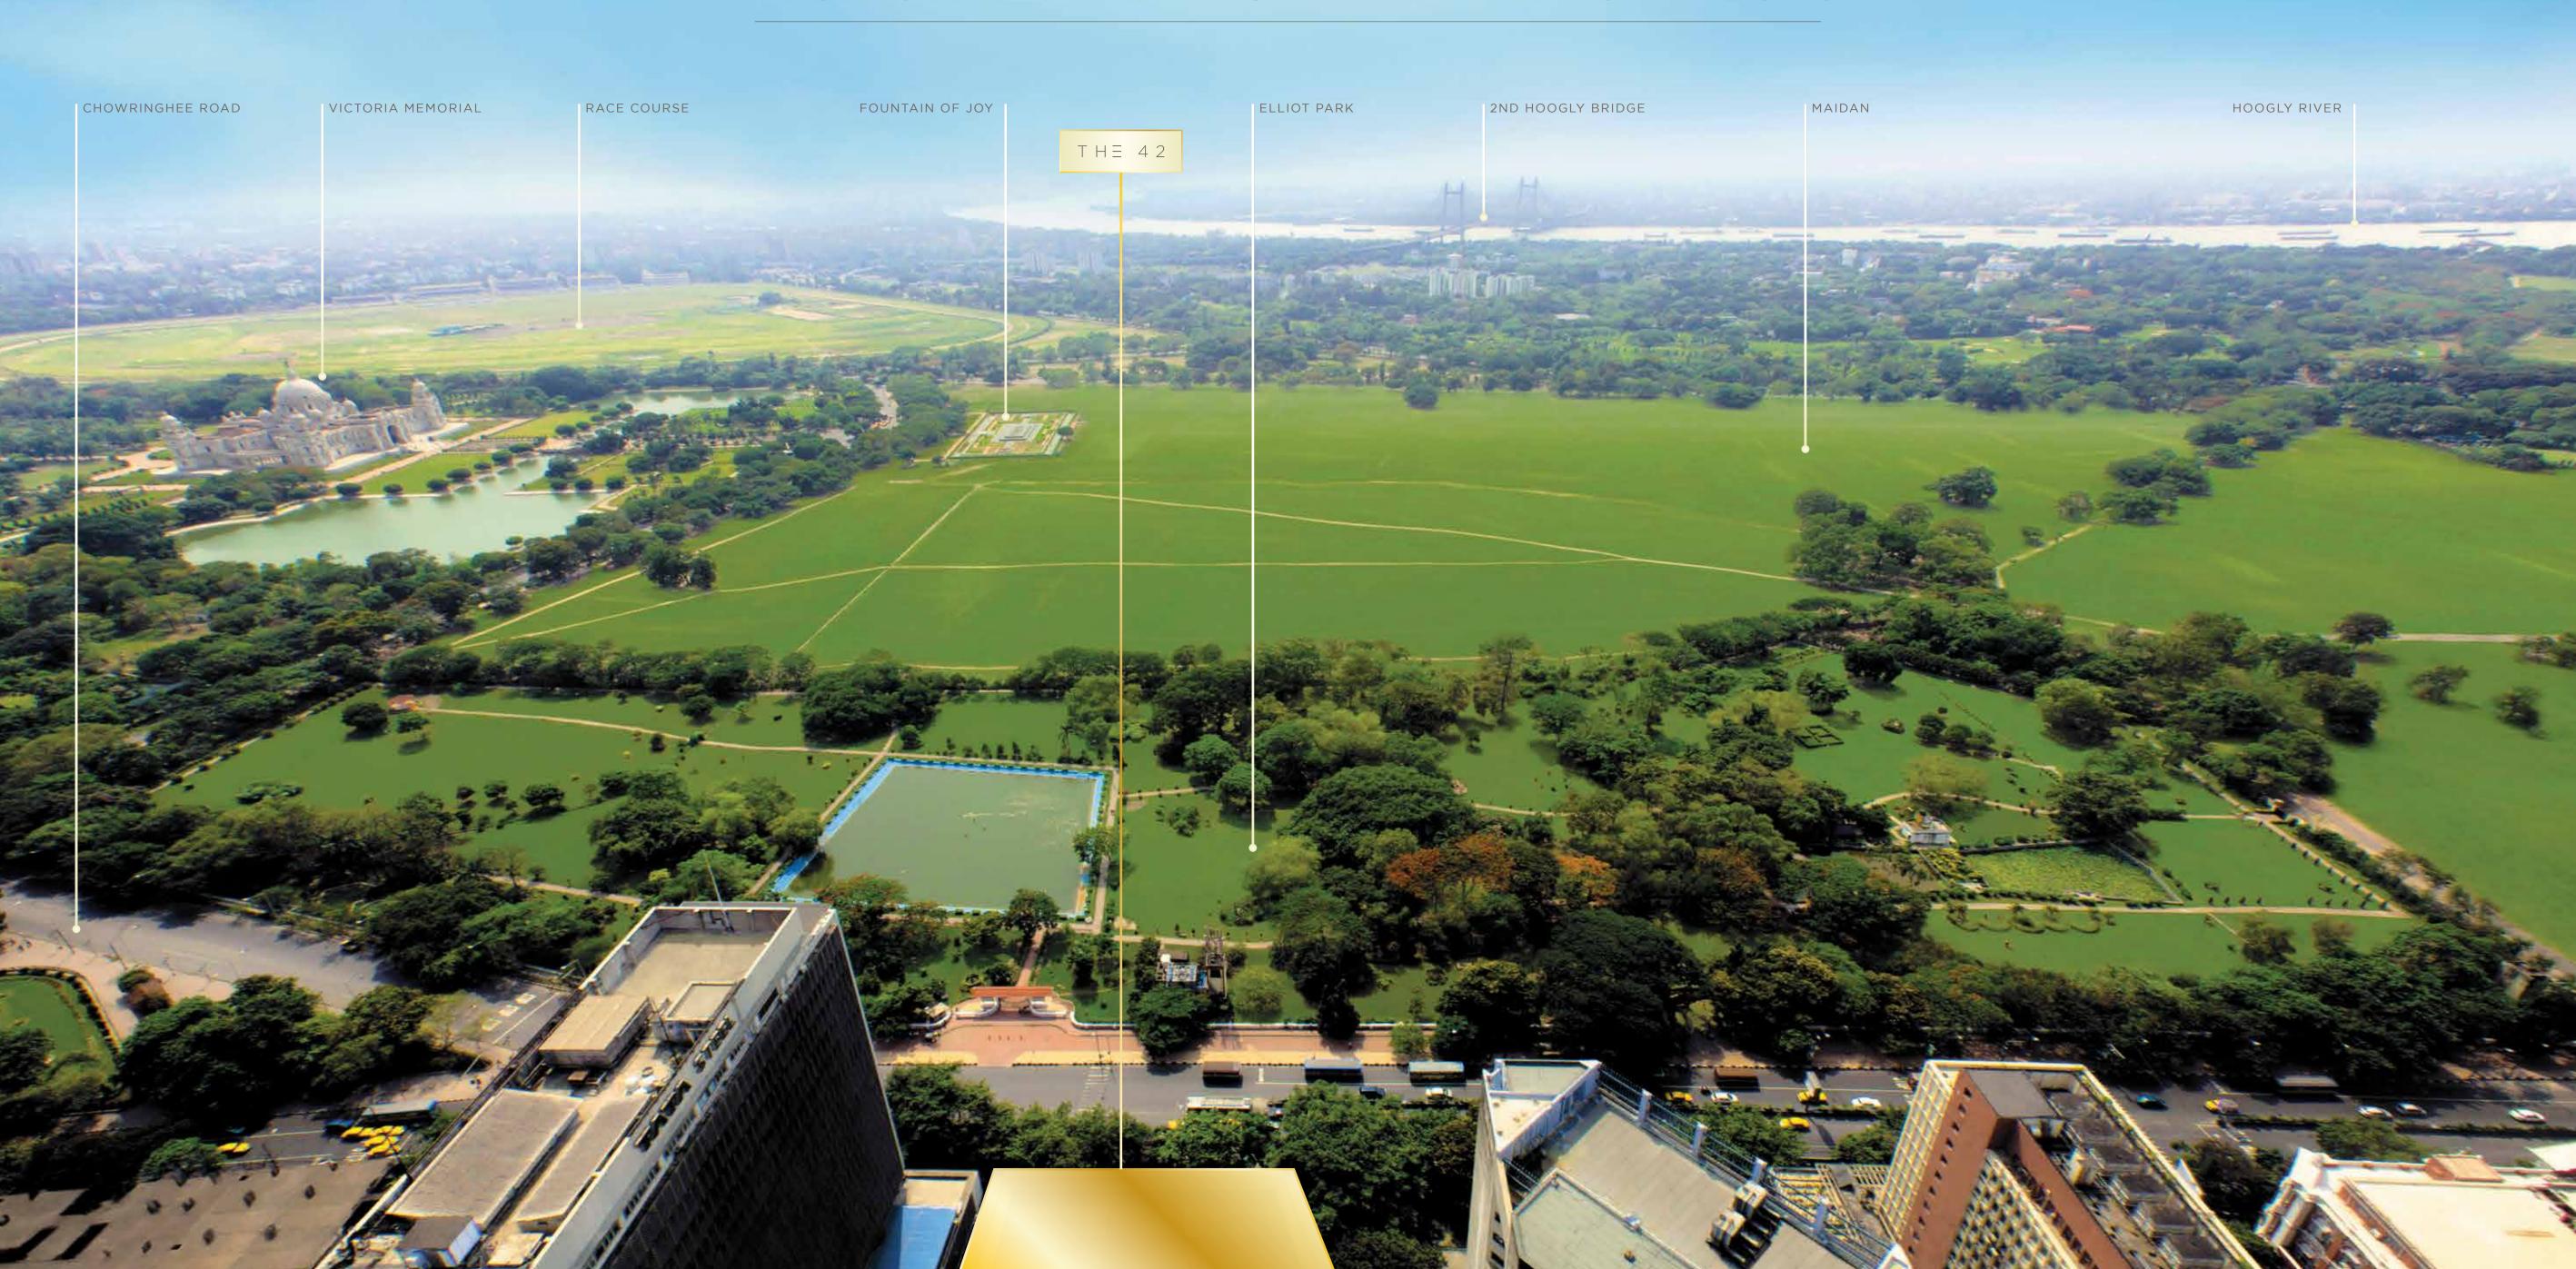

UNINTERRUPTED

VIEWS AT

SPECTACULAR

HEIGHTS.

THE 42 commands stunning panoramic vistas back towards the skyline with lush greenery.

### WEST SIDE VIEW FROM THE 42 RESIDENCES

## ADDRESS / LOCATION

42B Chowringhee Road, Kolkata

An iconic address located in a unique land parcel within a single boundary with Chowringhee Road, Middleton Street and Little Russell Street as its ingress and egress points. The plot boasts of neighbours like Tata Centre and the Jeevansudha Building