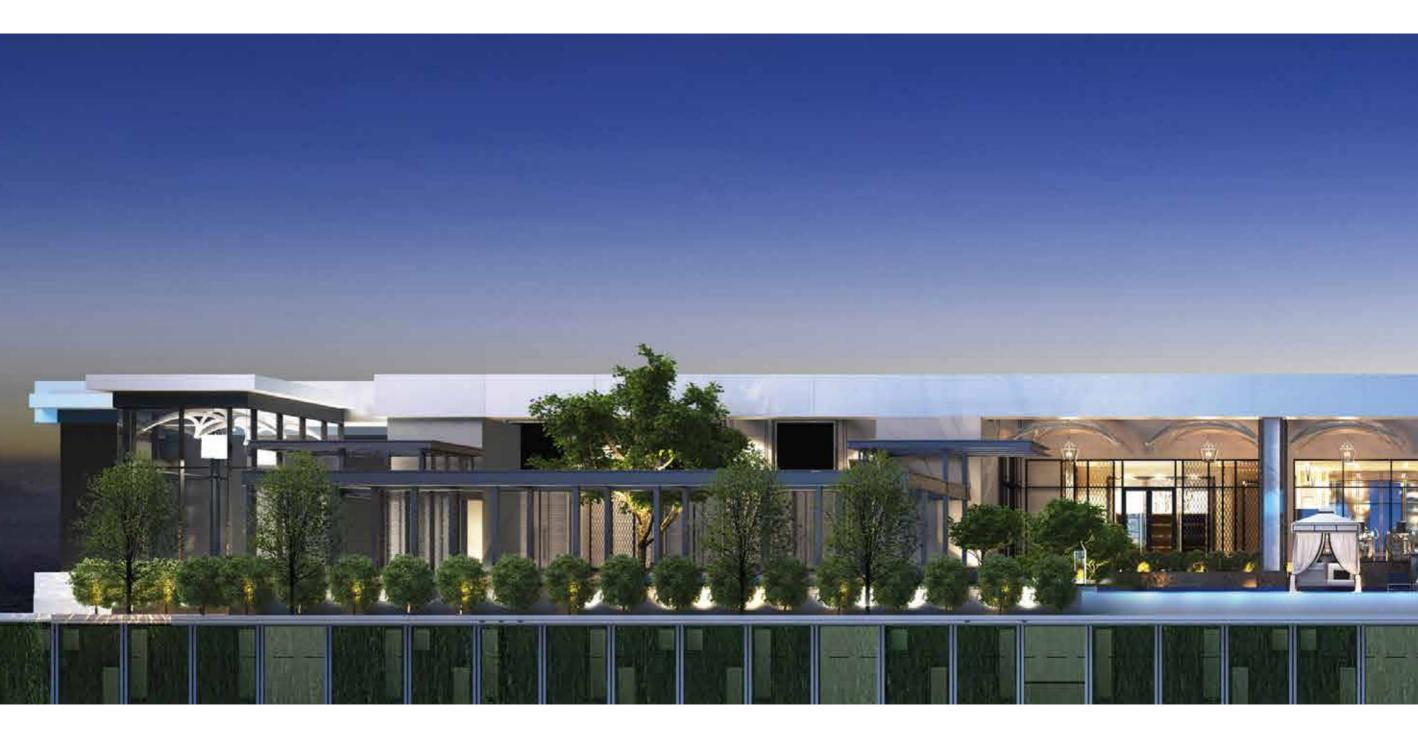

### LIVING THE LIFE.

THE 42 Clubhouse facilities are second to none. Space to relax, space to breathe. Another dimension to the residences, giving you room to enjoy life to the fullest. This is your Club.

### THE CLUBHOUSE.

Dine on the terrace. Laze by the pool. Lounge in the bar.

Workout in the fitness studio. Relax in your clubhouse.

#### CLUBHOUSE FACILITIES

Elegantly finished Banquet Hall and Pre-Function Area
Lounge Bar with Private Dining Area

Outdoor Lawn

Fitness Studio

Swimming Pool / Pool Deck

Changing Rooms

Yoga Studio

Snooker / Billiards