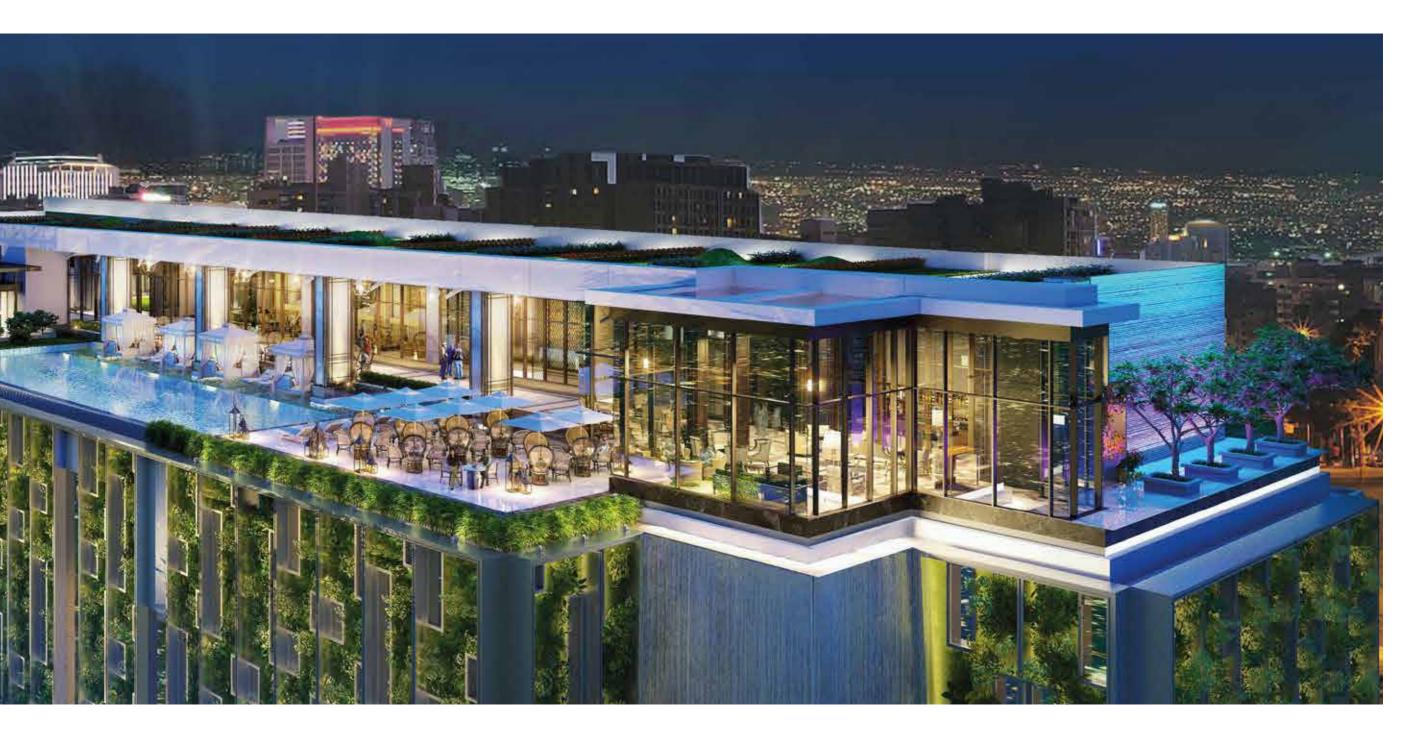

### LIVING THE LIFE.

THE 42 Clubhouse facilities are second to none. Space to relax, space to breathe. Another dimension to the residences, giving you room to enjoy life to the fullest. This is your Club.

### THE CLUBHOUSE.

Dine on the terrace. Laze by the pool. Lounge in the bar.

Workout in the fitness studio. Relax in your clubhouse.

#### CLUBHOUSE FACILITIES

Elegantly finished Banquet Hall and Pre-Function Area
Lounge Bar with Private Dining Area

Outdoor Lawn

Fitness Studio

Swimming Pool / Pool Deck

Changing Rooms

Yoga Studio

Snooker / Billiards