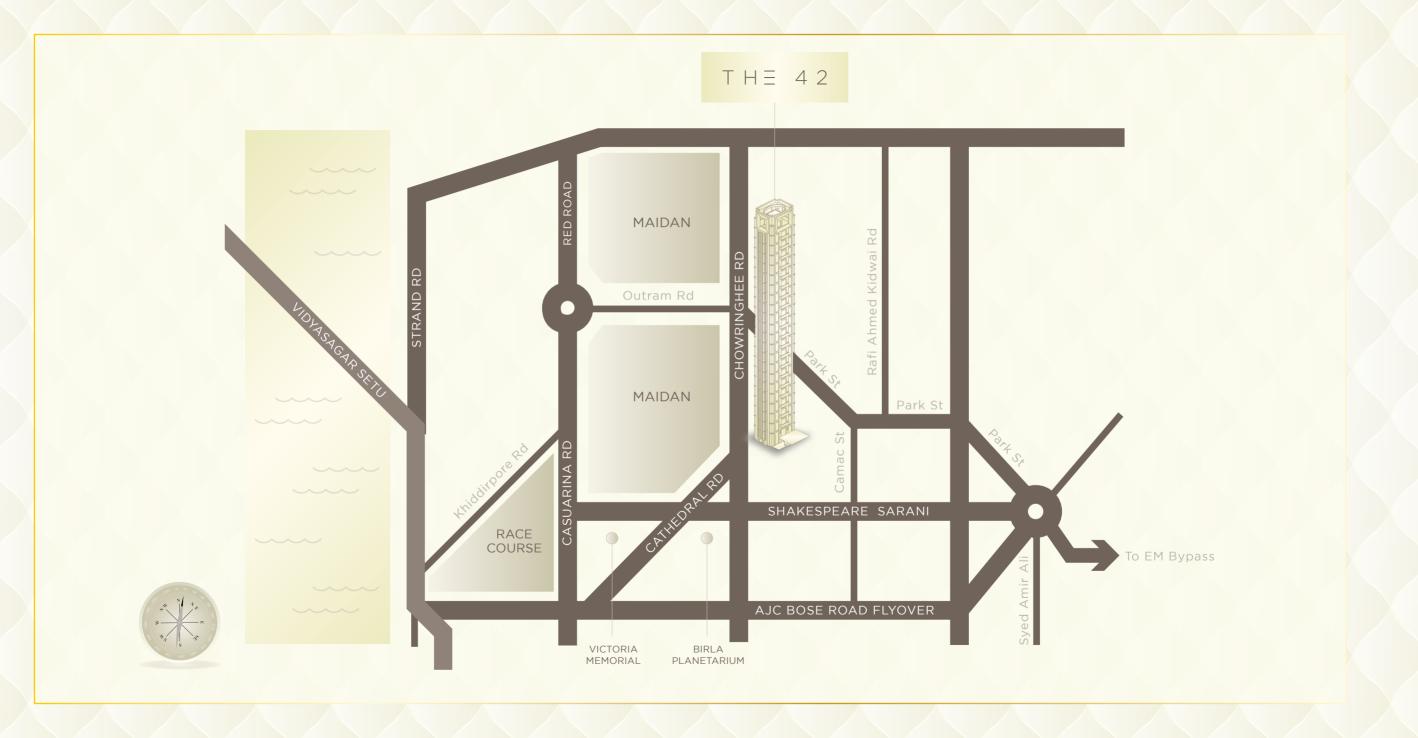

# LOCATION.

The perfect location to keep you connected to the heart of the city.

# THE 42 - AN OVERVIEW.

## ADDRESS / LOCATION

42B Chowringhee Road, Kolkata

An iconic address located in a unique land parcel within a single boundary with Chowringhee Road, Middleton Street and Little Russell Street as its ingress and egress points. The plot boasts of neighbours like Tata Centre and the Jeevansudha Building