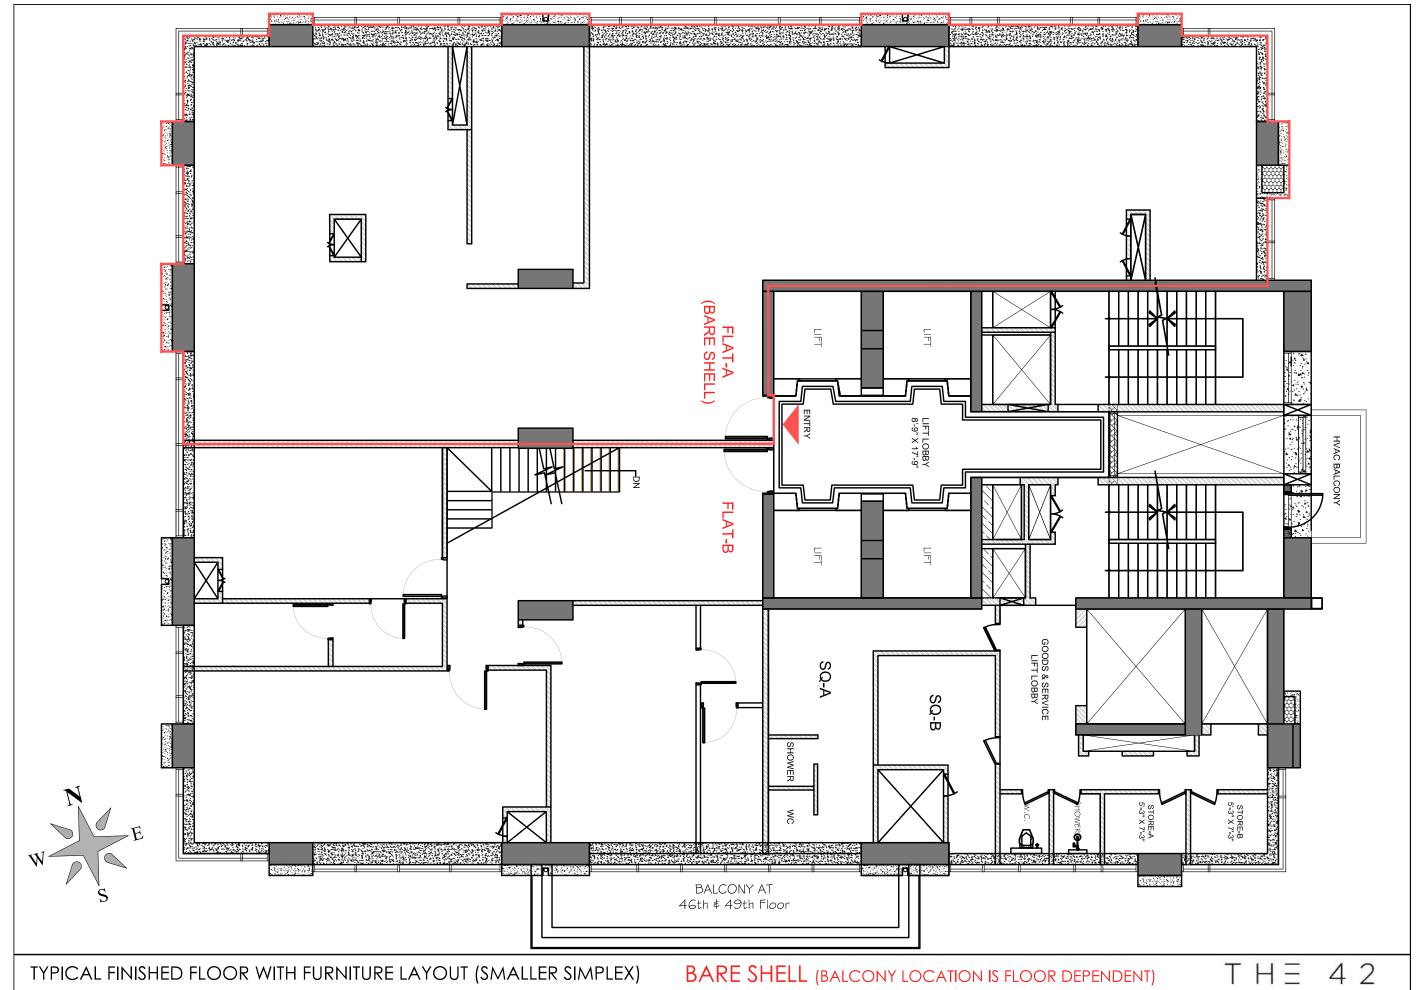

# THE BEST OF CONTEMPORARY STYLE.

THE 42 comprises one residence per floor – and one duplex apartment, each designed to embrace sophistication and refined luxury. Living areas are opulently appointed creating residences that are the crème de la crème in contemporary luxury living – all provided in a heritage location.

# AND ATTENTION TO DETAIL.

Spacious, luxurious and beautifully conceived, the interiors of THE 42
have been impeccably designed in two different design collections. Perfectly blending
form and function with attention to detail throughout, culminating in stylish
residences that are as pleasing to look at as they are to live in.

### SERENE STYLE.

Intelligently designed, carefully crafted & sleekly finished, each residence has been exclusively designed for functional, intimate and comfortable living.

Sumptuous interiors will whisper pure style.