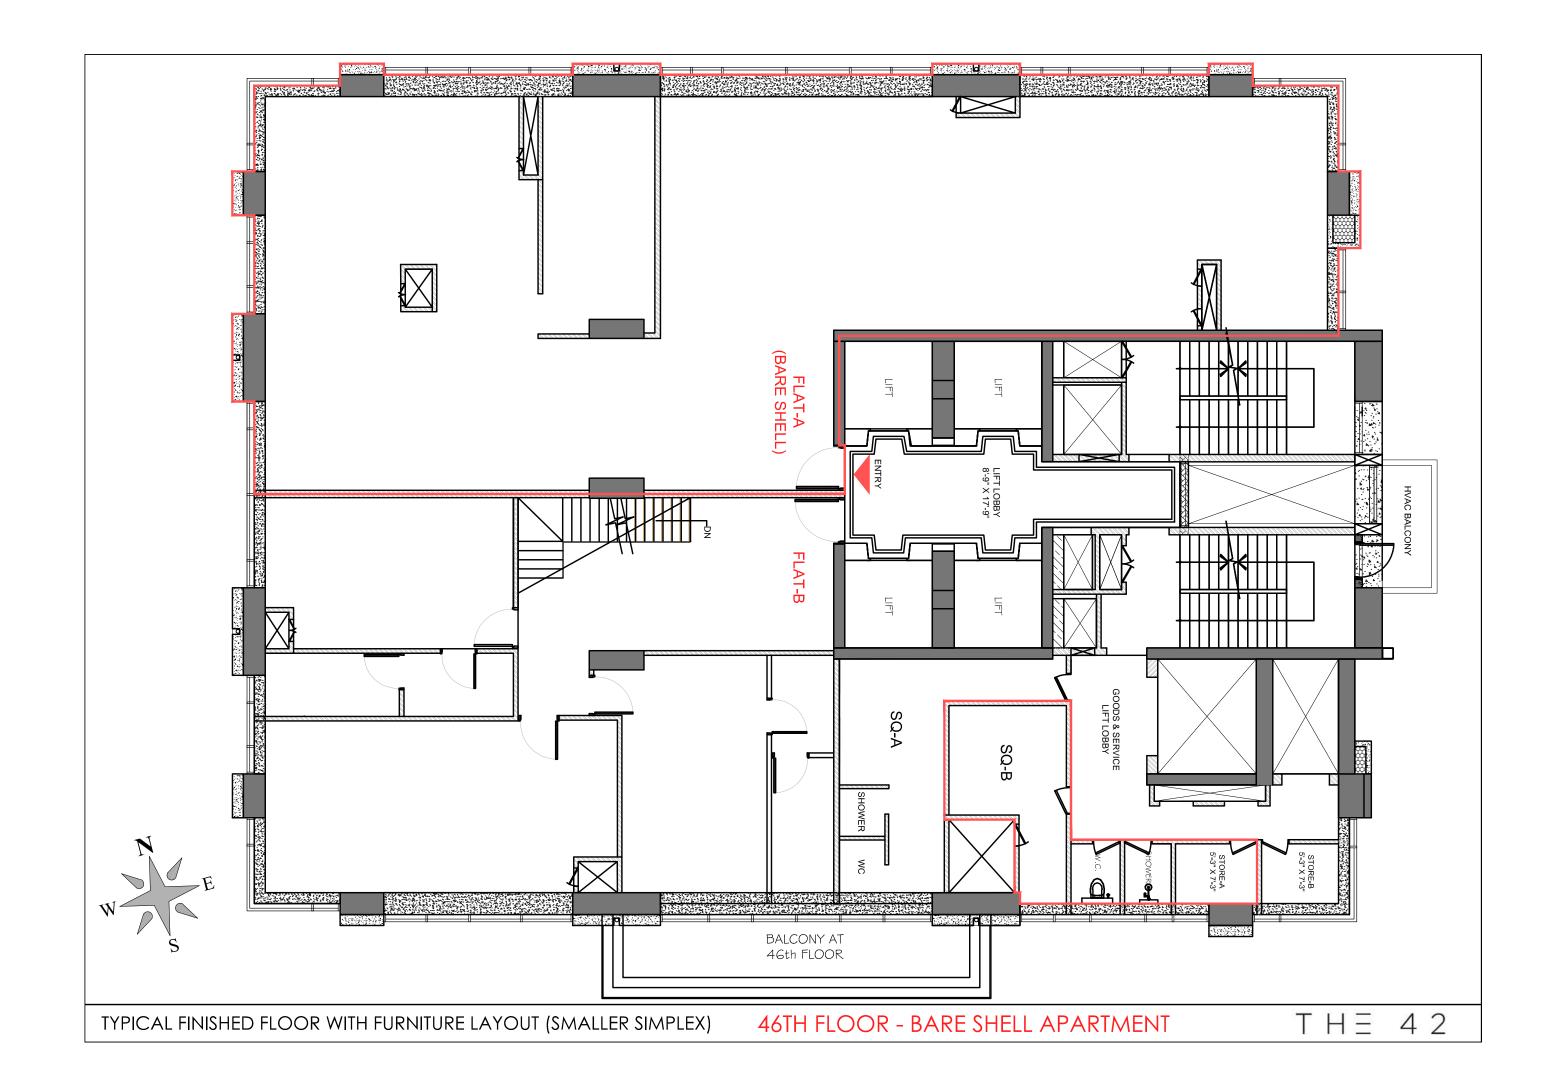

# THE BEST OF CONTEMPORARY STYLE.

THE 42 comprises one residence per floor – and one duplex apartment, each designed to embrace sophistication and refined luxury. Living areas are opulently appointed creating residences that are the crème de la crème in contemporary luxury living – all provided in a heritage location.

# AND ATTENTION TO DETAIL.

Spacious, luxurious and beautifully conceived, the interiors of THE 42
have been impeccably designed in two different design collections. Perfectly blending
form and function with attention to detail throughout, culminating in stylish
residences that are as pleasing to look at as they are to live in.

### SERENE STYLE.

Intelligently designed, carefully crafted & sleekly finished, each residence has been exclusively designed for functional, intimate and comfortable living.

Sumptuous interiors will whisper pure style.