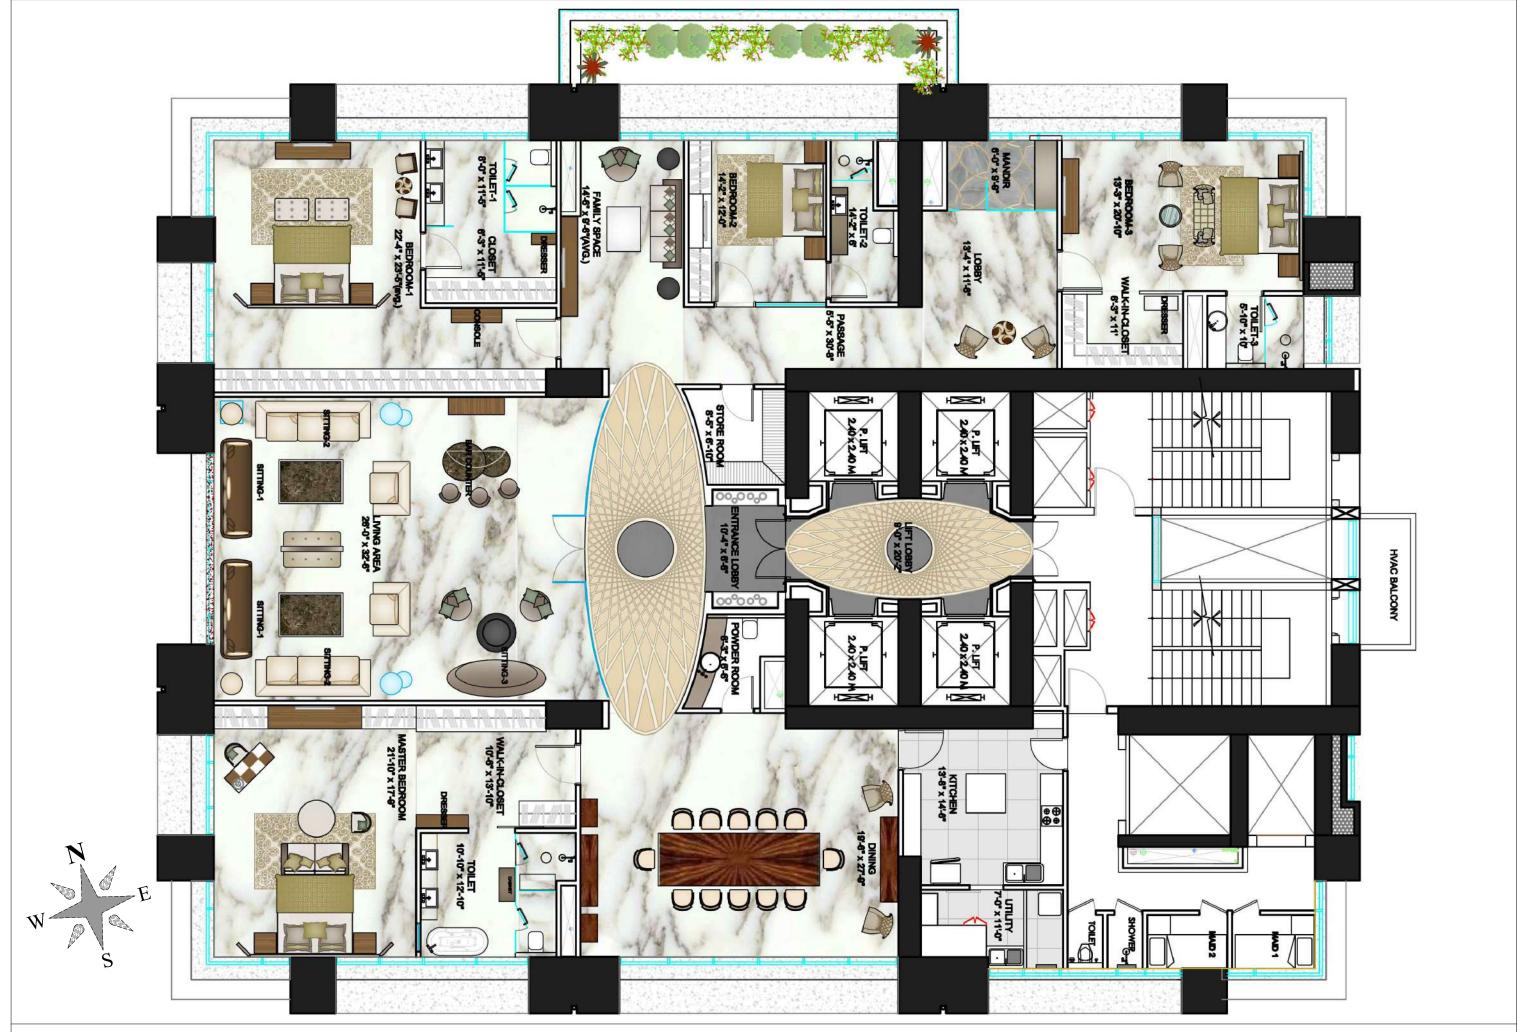

# THE BEST OF CONTEMPORARY STYLE.

THE 42 comprises one residence per floor – and one duplex apartment, each designed to embrace sophistication and refined luxury. Living areas are opulently appointed creating residences that are the crème de la crème in contemporary luxury living – all provided in a heritage location.

# AND ATTENTION TO DETAIL.

Spacious, luxurious and beautifully conceived, the interiors of THE 42
have been impeccably designed in two different design collections. Perfectly blending
form and function with attention to detail throughout, culminating in stylish
residences that are as pleasing to look at as they are to live in.

### SERENE STYLE.

Intelligently designed, carefully crafted & sleekly finished, each residence has been exclusively designed for functional, intimate and comfortable living.

Sumptuous interiors will whisper pure style.