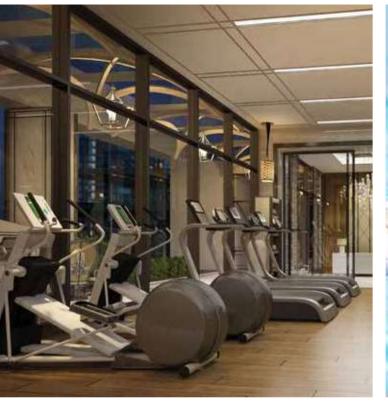

### THE CLUBHOUSE.

Dine on the terrace. Laze by the pool. Lounge in the bar.

Workout in the fitness studio. Relax in your clubhouse.

#### CLUBHOUSE FACILITIES

Elegantly finished Banquet Hall and Pre-Function Area
Lounge Bar with Private Dining Area

Outdoor Lawn

Fitness Studio

Swimming Pool / Pool Deck

Changing Rooms

Yoga Studio

Snooker / Billiards