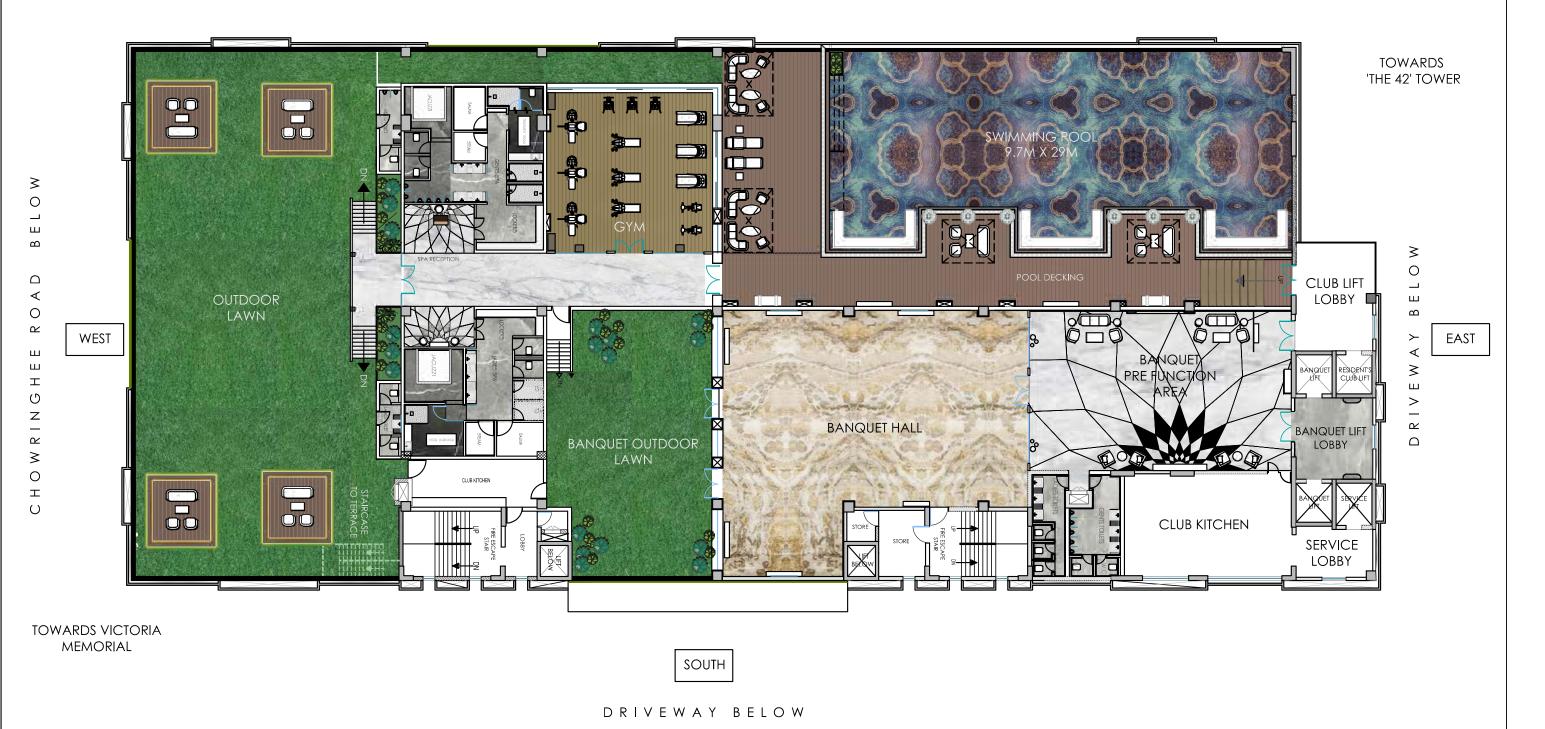

### LIVING THE LIFE.

THE 42 Clubhouse facilities are second to none. Space to relax, space to breathe. Another dimension to the residences, giving you room to enjoy life to the fullest. This is your Club.

### THE CLUBHOUSE.

Dine on the terrace. Laze by the pool. Lounge in the bar.

Workout in the fitness studio. Relax in your clubhouse.

#### CLUBHOUSE FACILITIES

Elegantly finished Banquet Hall and Pre-Function Area
Lounge Bar with Private Dining Area

Outdoor Lawn

Fitness Studio

Swimming Pool / Pool Deck

Changing Rooms

Yoga Studio

Snooker / Billiards