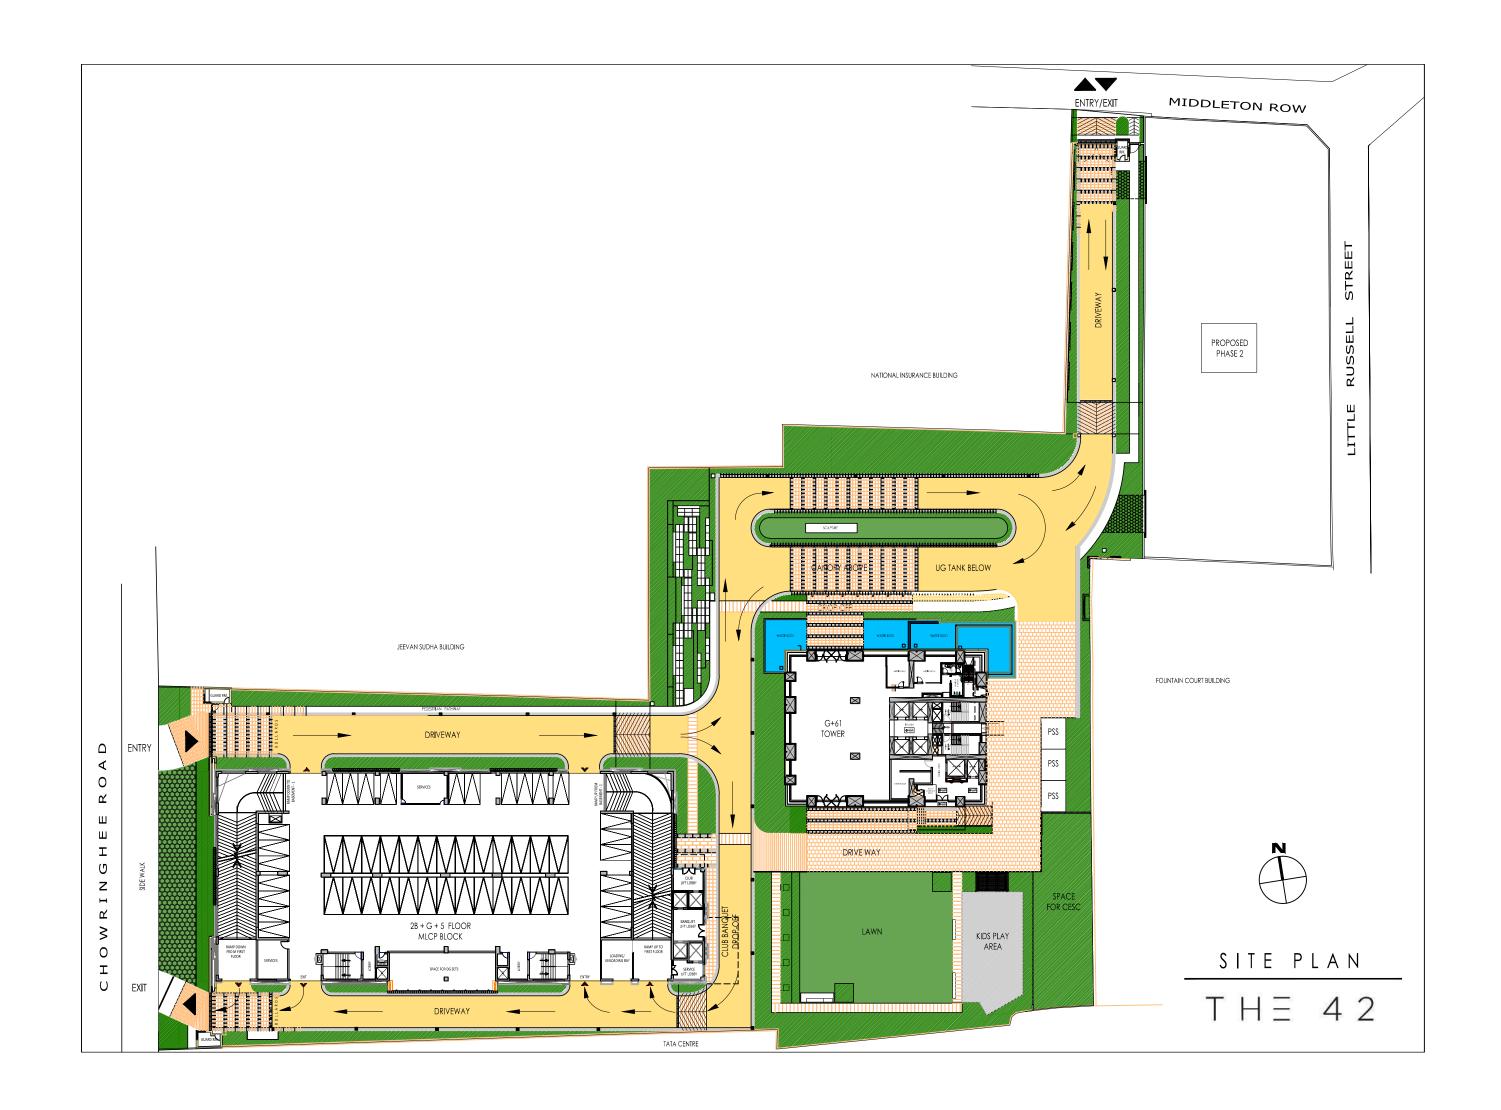

## ADDRESS / LOCATION

42B Chowringhee Road, Kolkata

An iconic address located in a unique land parcel within a single boundary with Chowringhee Road, Middleton Street and Little Russell Street as its ingress and egress points. The plot boasts of neighbours like Tata Centre and the Jeevansudha Building