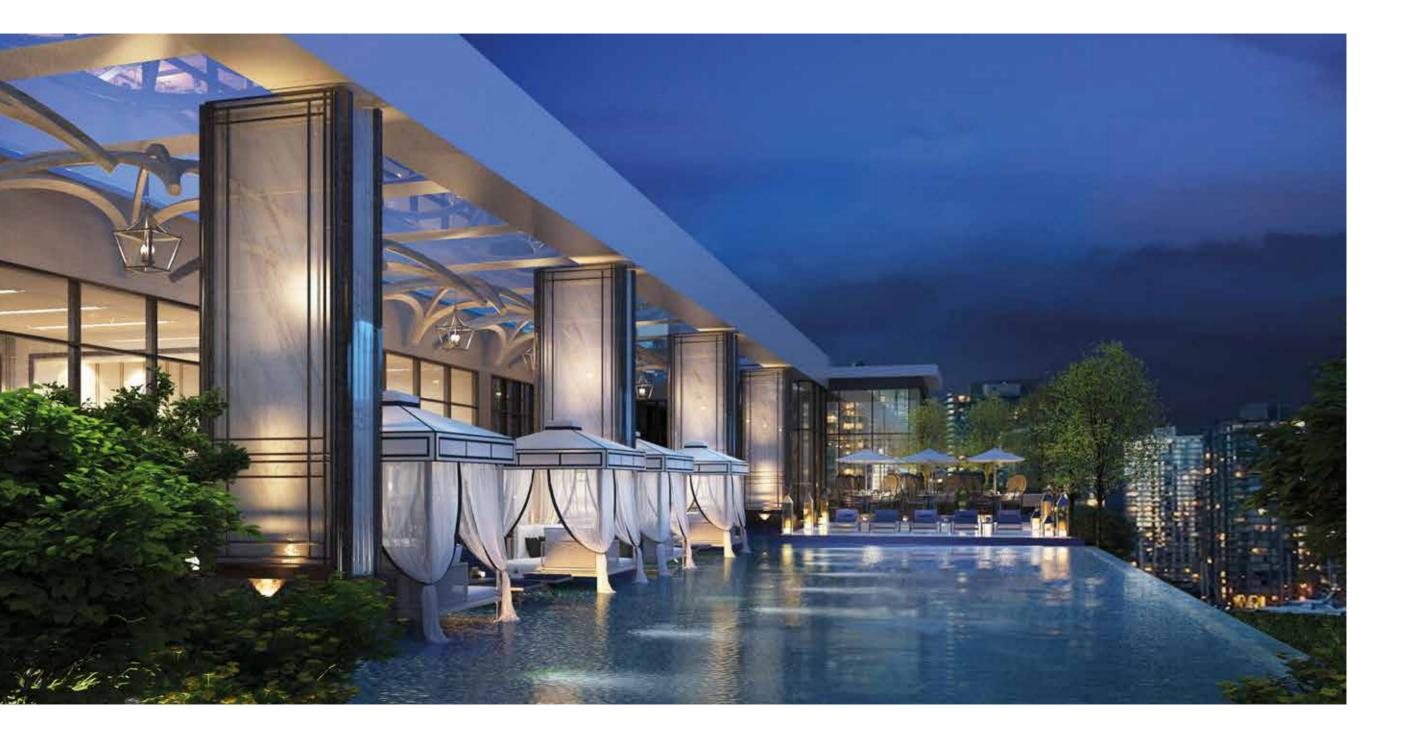

### LIVING THE LIFE.

THE 42 Clubhouse facilities are second to none. Space to relax, space to breathe. Another dimension to the residences, giving you room to enjoy life to the fullest. This is your Club.

### THE CLUBHOUSE.

Dine on the terrace. Laze by the pool. Lounge in the bar.

Workout in the fitness studio. Relax in your clubhouse.

#### CLUBHOUSE FACILITIES

Elegantly finished Banquet Hall and Pre-Function Area
Lounge Bar with Private Dining Area

Outdoor Lawn

Fitness Studio

Swimming Pool / Pool Deck

Changing Rooms

Yoga Studio

Snooker / Billiards