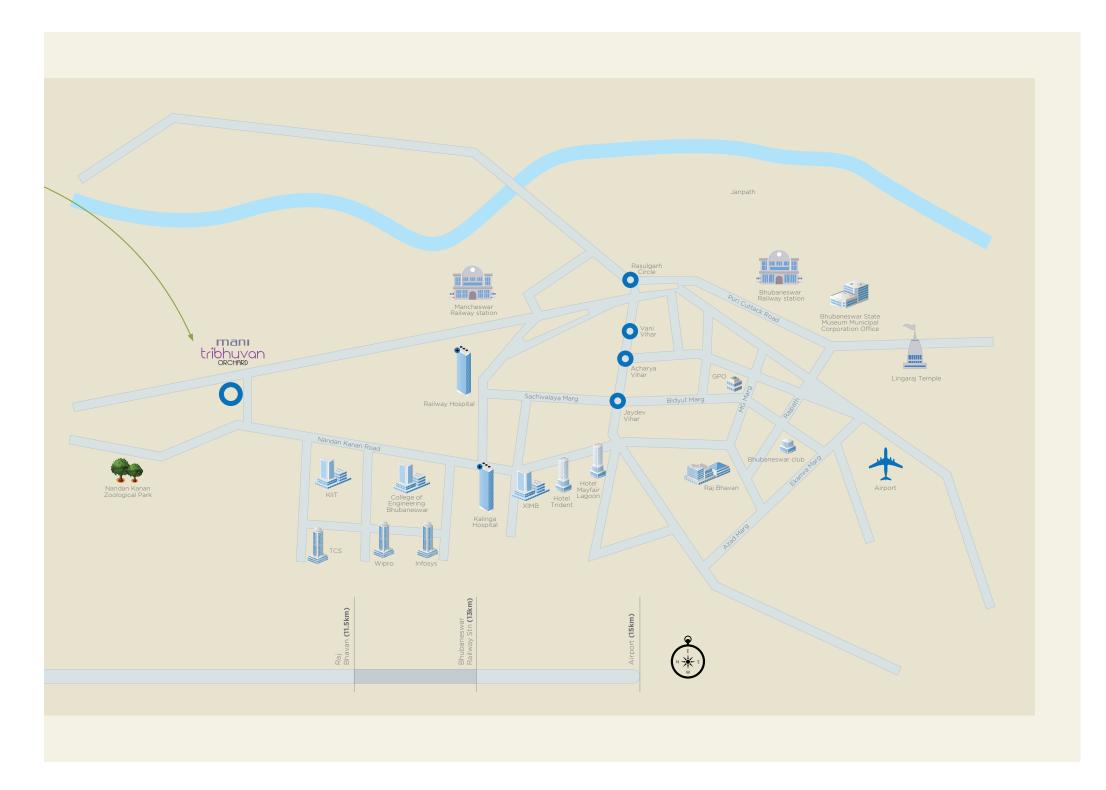

#### SPACIOUS OUTSIDE. SPACIOUS INSIDE.

SITUATED ON NANDAN KANAN MAIN ROAD WHICH LEADS INTO CUTTACK.

THE NEW RAILWAY STATION UNDER CONSTRUCTION IS A STONE'S THROW FROM MANI TRIBHUVAN.

AT KALARAHANGA, NANDANKANAN ROAD, PATIA, BHUBANESWAR.

NEAR RAGHUNATHPUR BRIDGE (OPPOSITE RELIANCE FRESH).

FOR A NUMBER OF PEOPLE, THE GREATEST UNWIND WOULD BE PUTTING UP THEIR LEGS, SIPPING THE BEST DRINK, SEEING THE SUN TRANSFORM INTO AN ORANGE BALL AT TWILIGHT AND FEELING A COOL CHILL ROLL DOWN THE PLAINS.