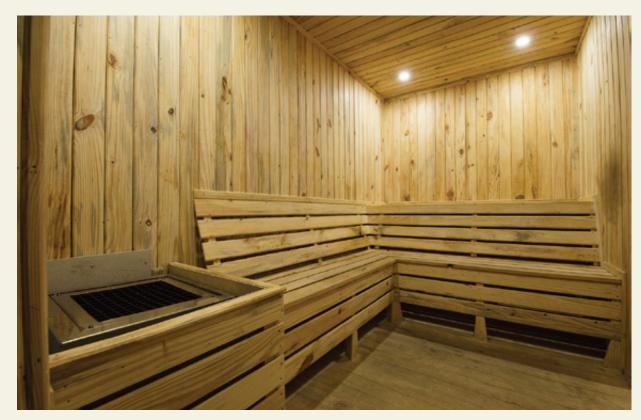

#### SPA/SAUNA

Heard about the neck squeeze you can feel in your knees?

- Thai, herbal and Swedish massages
- Trained masseuse
- Private steam and sauna rooms

MULTI-ACTIVITY ROOM You are never to old to learn! Hone a hobby: Dance | Drawing | Music | Cookery