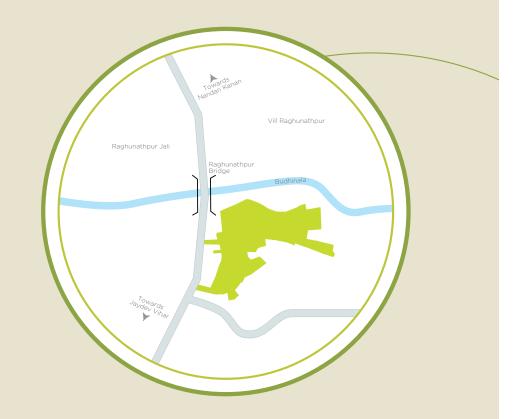

#### SPACIOUS OUTSIDE. SPACIOUS INSIDE.

SITUATED ON NANDAN KANAN MAIN ROAD WHICH LEADS INTO CUTTACK.

THE NEW RAILWAY STATION UNDER CONSTRUCTION IS A STONE'S THROW FROM MANI TRIBHUVAN.

AT KALARAHANGA, NANDANKANAN ROAD, PATIA, BHUBANESWAR.

NEAR RAGHUNATHPUR BRIDGE (OPPOSITE RELIANCE FRESH).

FOR A NUMBER OF PEOPLE, THE GREATEST UNWIND WOULD BE PUTTING UP THEIR LEGS, SIPPING THE BEST DRINK, SEEING THE SUN TRANSFORM INTO AN ORANGE BALL AT TWILIGHT AND FEELING A COOL CHILL ROLL DOWN THE PLAINS.