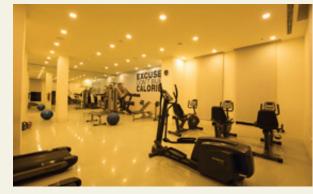

#### GYMNASIUM

An opportunity to flex your muscles in front of a mirror without wifey hissing 'Narcissist!'

- State-of-the-art equipment
- Fully air-conditioned multi-gym
- Professional trainers