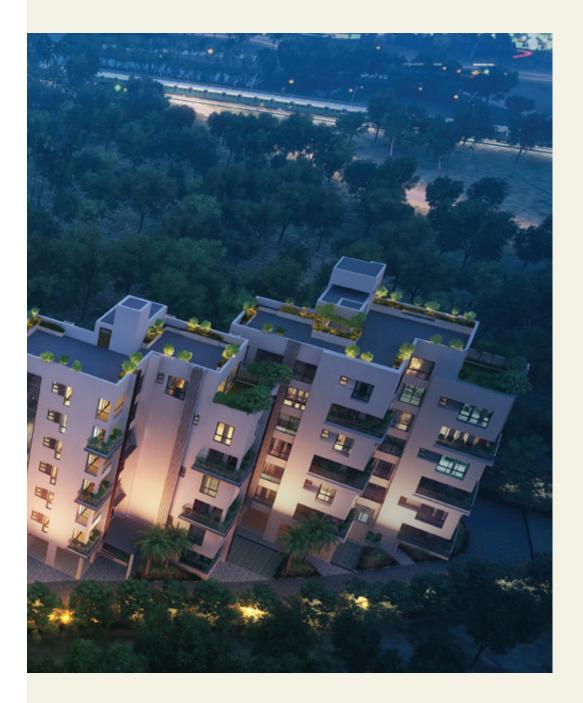

PREMIUM LOW RISE ELEVATIONS TO CREATE COCOONED RESIDENCES THAT MERGE INTO THE SURROUNDING GREENS.

BEDECKED WITH GRASSED BALCONIES OVERLOOKING GARDENS AND CONTINUOUSLY FLOWING GREEN SPACES BETWEEN THE BLOCKS.

TUCKED INTO DEDICATED TRAFFIC-FREE GREEN AREAS AND THEME GARDENS.

3 SIDE-OPEN DUPLEX APARTMENTS WITH A BUNGALOW FEEL AND PRIVATE ENTRANCE LOBBIES.

ORCHARD, MANI TRIBHUVAN HAS BEEN CONSCIOUSLY DESIGNED AS A RESIDENTIAL PROPERTY AROUND INTERACTION AND INTEGRATION.

# THE []-ACRE MANI TRIBHUVAN IS DIFFERENT.

IT INTEGRATES THE LONG-STANDING AMENITIES OF THE APARTMENT, BUNGALOW AND PENTHOUSE. WITH THE CONVENIENT UPSIDES OF LIVING IN A WORLD-CLASS GATED COMMUNITY.

RICH LANDSCAPING AROUND GARDENS AND WATER BODIES. A CENTRAL GREEN SPACE WITH LAGOONS, RECREATIONAL ACTIVITIES, AROMA GARDEN, PLAY AREA, SOUND GARDEN, SIT-OUTS. SPACE FOR THOSE WHO WALK, JOG, MEDITATE, CONGREGATE - OR THOSE TO JUST SIT AROUND. NOT OUTDOORS WHERE PEOPLE WILL MERELY WALK OR RELAX; A DESIGN INTENDED TO ENHANCE HAPPINESS BY BRINGING RESIDENTS TOGETHER.