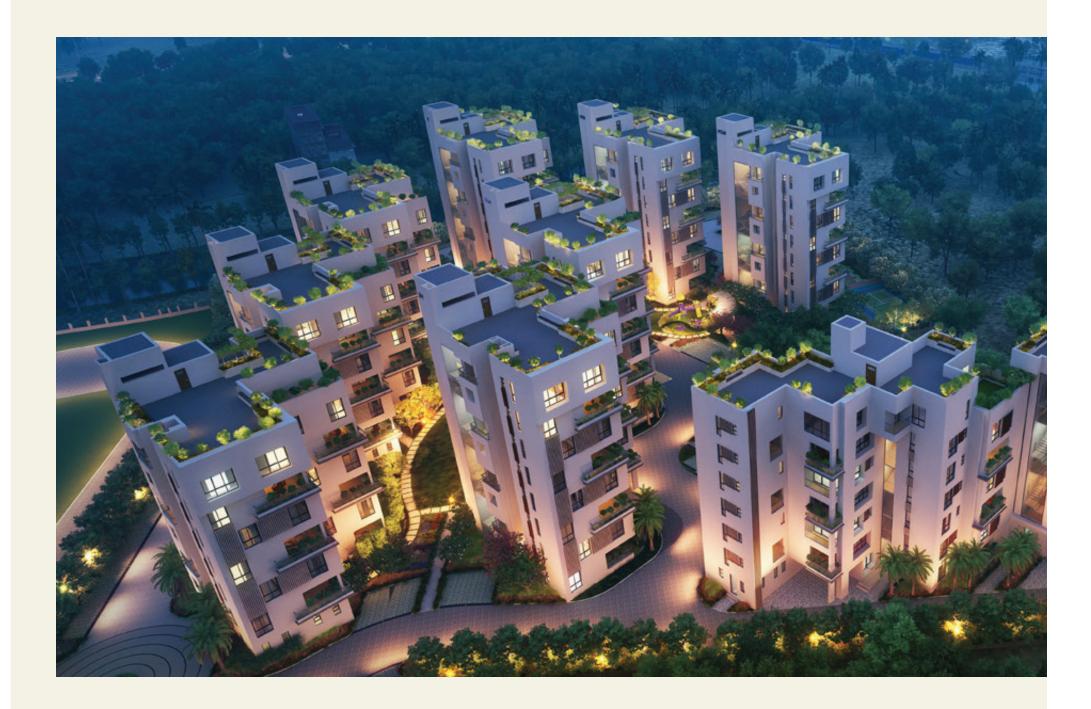

PREMIUM LOW RISE ELEVATIONS TO CREATE COCOONED RESIDENCES THAT MERGE INTO THE SURROUNDING GREENS.

BEDECKED WITH GRASSED BALCONIES OVERLOOKING GARDENS AND CONTINUOUSLY FLOWING GREEN SPACES BETWEEN THE BLOCKS.

TUCKED INTO DEDICATED TRAFFIC-FREE GREEN AREAS AND THEME GARDENS.

3 SIDE-OPEN DUPLEX APARTMENTS WITH A BUNGALOW FEEL AND PRIVATE ENTRANCE LOBBIES.

ORCHARD, MANI TRIBHUVAN HAS BEEN CONSCIOUSLY DESIGNED AS A RESIDENTIAL PROPERTY AROUND INTERACTION AND INTEGRATION.

# THE []-ACRE MANI TRIBHUVAN IS DIFFERENT.

IT INTEGRATES THE LONG-STANDING AMENITIES OF THE APARTMENT, BUNGALOW AND PENTHOUSE. WITH THE CONVENIENT UPSIDES OF LIVING IN A WORLD-CLASS GATED COMMUNITY.

RICH LANDSCAPING AROUND GARDENS AND WATER BODIES. A CENTRAL GREEN SPACE WITH LAGOONS, RECREATIONAL ACTIVITIES, AROMA GARDEN, PLAY AREA, SOUND GARDEN, SIT-OUTS. SPACE FOR THOSE WHO WALK, JOG, MEDITATE, CONGREGATE - OR THOSE TO JUST SIT AROUND. NOT OUTDOORS WHERE PEOPLE WILL MERELY WALK OR RELAX; A DESIGN INTENDED TO ENHANCE HAPPINESS BY BRINGING RESIDENTS TOGETHER.