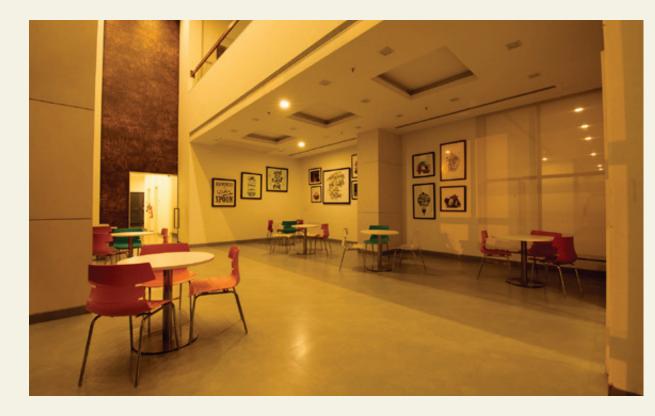

#### COFFEE SHOP

The tongue smoothens. The mind tingles. The eyes mist. The world slows. The mood improves. After a drink...