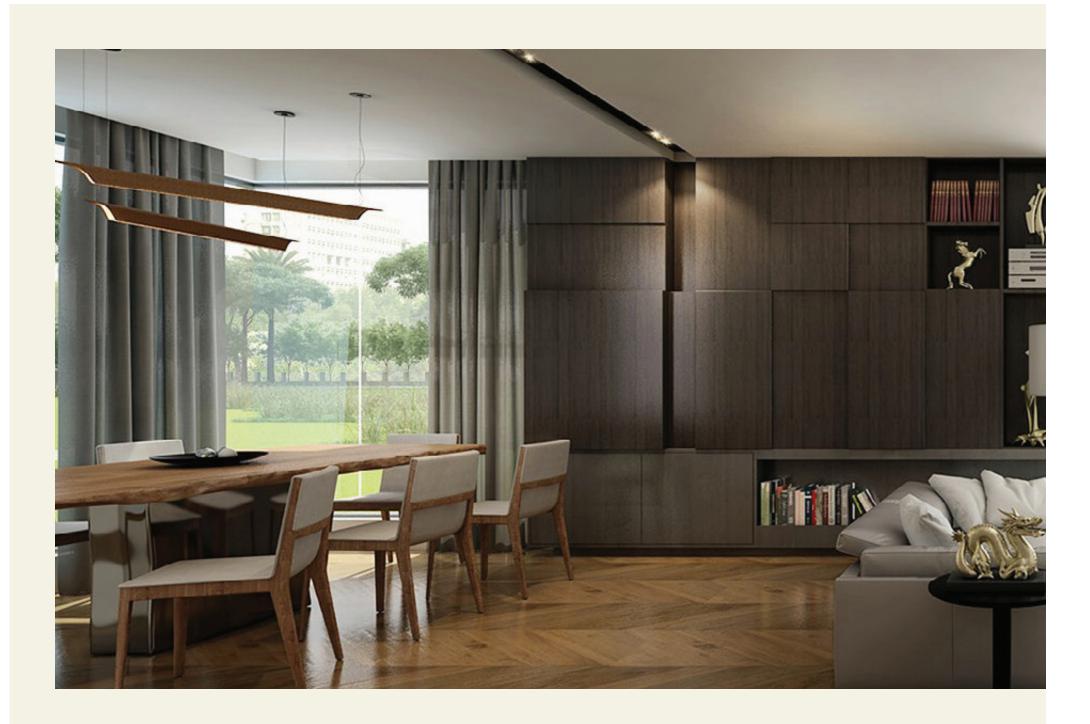

LAVISH SPLIT-LEVEL HOMES WITH EXCLUSIVE PRIVATE LOBBIES. DOUBLE HEIGHT LIVING SPACES. LARGER WINDOWS ALLOWING MORE NATURAL LIGHT PENETRATION AND BETTER VENTILATION. EACH APARTMENT ON THE GROUND WILL HAVE A PRIVATE GARDEN OVERLOOKING THE LIVING ROOM.

AND EVERY BUILDING WILL HAVE A LANDSCAPED TERRACE WITH WATER BODIES.

IN MOST MODERN APARTMENTS, THE STRICTLY USABLE AREA IS MUCH LOWER THAN WHAT THE CUSTOMER PAYS FOR; AT ORCHARD, MANI TRIBHUVAN, SUPERIOR DESIGN PLANNING HAS RESULTED IN THE USABLE AREA BEING HIGHER THAN MOST PROPERTIES. BECAUSE THE SIMPLICITY OF APARTMENT DESIGN HAS ENHANCED SPACE EFFICIENCY, OPTIMIZED INTERNAL MOVEMENT AND MAXIMIZED VALUE FOR THE RESIDENT.